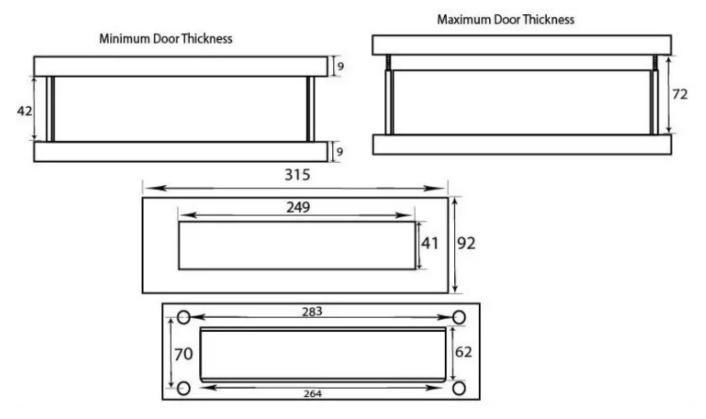

#### **Dimensions**

- Overall Size: 315mm x 92mm
- Opening Size: 249mm x 41mm
- Sleeve / Cut-Out Requirements: 275mm x 75mm
- Fixing Centres: 283mm
- Maximum Door Thickness: 72mm
- Minimum Door Thickness: 42mm