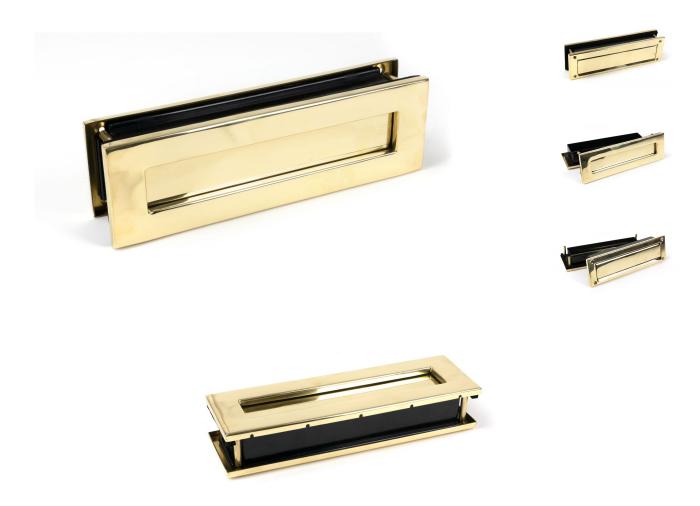

## **Product Images**

## **Description**

- Traditional draught proof sleeved letter plate set
- Our traditional Letter Plates & covers are an attractive option for numerous door types
- A combination of external foam seals and internal nylon brushes maximises weather sealing and draught proofing

#### **Finish**

• Polished Brass Unlacquered