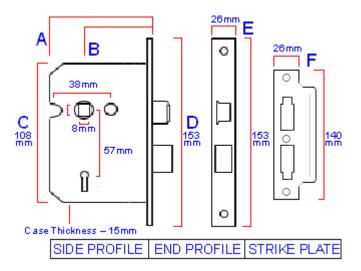

### **Dimensions**

• 102mm case depth (83mm backset).

| Item Code | Lock Case Depth (A) | Backset To Keyhole (B) |
|-----------|---------------------|------------------------|
| 20177.1   | 102mm               | 83mm                   |