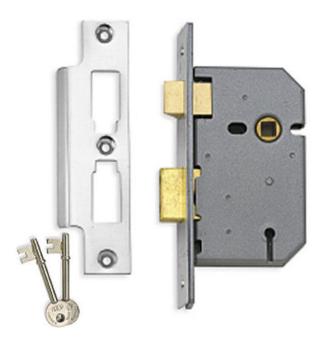

### 3 Lever Mortice Sash Lock - 102mm (4 Inch) Case Depth - Satin Chrome

#### **Description**

- 102mm deep case (4 inches).
- Low level security.
- For use on doors that require door handles and need to be locked via a standard "chubb" style key.
- Must be used in conjunction with some form of door handle.
- Comes supplied with a satin chrome (brushed finish) forend and frame mounted strike plate.

# **Unit Of Sale**

• Each - (1 x lock case supplied with forend, strike plate and 2 keys).