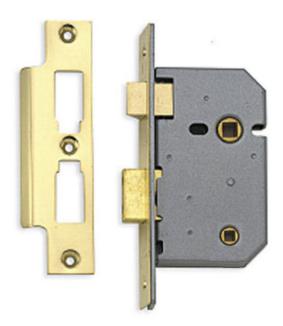

#### **Description**

- 102mm (4 inches) deep case makes this look ideal for use with mortice door knobs.
- Privacy lock for use on bathroom doors, toilets and WC doors.
- For use on doors that require door handles and need to be locked via a thumb-turn and release system.
- Must be used in conjunction with some form of door handle.
- Comes supplied with a polished brass forend and frame mounted strike plate.

# **Unit Of Sale**

• Each - (1 x lock case supplied with forend, strike plate).