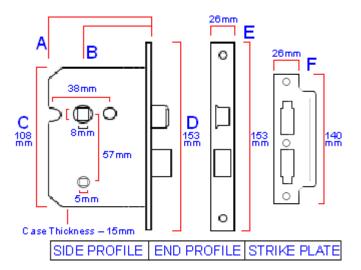

### **Features**

- Solid brass deadbolt and latch.
- Medium weight spring strength ideal for use with sprung lever furniture.
- Bolt through facility for bolt together fixing lever handles and accessories at 38mm centres.
- 8mm x 8mm spindle follower (to suit standard UK size door handles).
- 5mm x 5mm thumb-turn spindle follower (to suit standard UK size turn and release systems).
- Reversible strike plate.

## **Dimensions**

- Available in one size only
- 102mm case depth (83mm backset).

| Item Code | Lock Case Depth (A) | Backset To Keyhole (B) |
|-----------|---------------------|------------------------|
| 20178.1   | 102mm               | 83mm                   |

- Lever handle follower 8mm x 8mm.
- Dead bolt follower 5mm x 5mm.