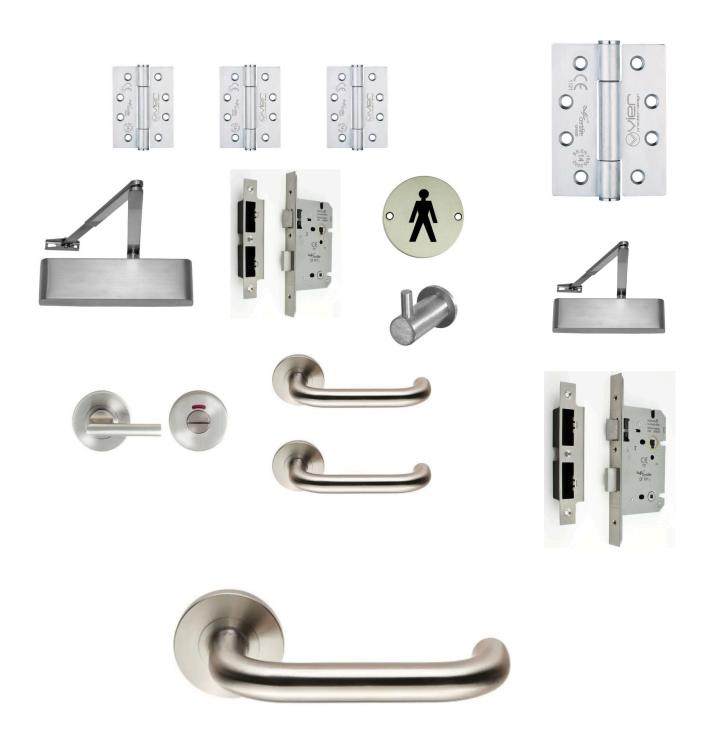

## **Product Images**

Items supplied in this kit:

- 3 x (1.5 Pairs) 41734.1 Concealed Nylon Bearing Grade 14 Hinges Self Lubricating CE Marked / UKCA Marked Fired Rated Certifire Approved 160kg Weight Limit 102mm x 76mm Satin Stainless Steel
- 1 x 49026.1 Slimline Overhead Door Closer With Backcheck CE Marked / UKCA Marked Fire Rated Certifire Approved EN1154 Power Size 2-5 Adjustable Via Spring 240mm x 69mm x 49mm Satin Stainless Steel
- 1 x 30906.1 Architectural Quality DIN Style Bathroom Mortice Lock CE Marked / UKCA Marked Fire Rated Certifire Approved 85mm Case Depth (60mm Backset) (78mm Centres) Satin Stainless Steel
- 1 x 43511.1 Return To Door Safety Design Round Rose Lever Handles Only Heavy Duty Grade 4 Collection BS800 / ADM Compliant Satin Stainless Steel (Grade 316)
- 1 x 43510.1 Accessible Bathroom Turn & Release Set With Large Turn Red & White Indicator Grade 4 Collection Satin Stainless Steel
- 1 x 20164.1 Robe Hook Satin Stainless Steel
- 1 x 20646.2 Male Symbol Circular Screw Fix Sign Satin Stainless Steel