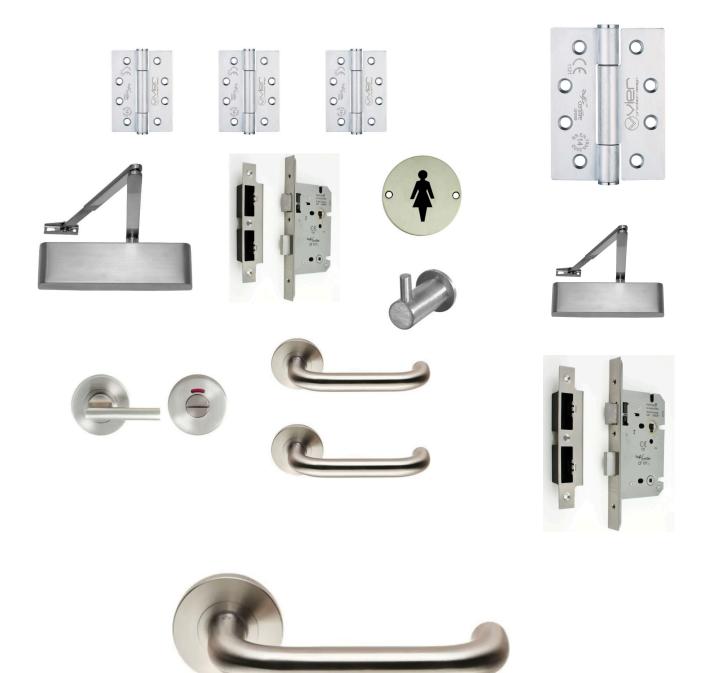

## **Product Images**

Our female WC toilet door kit is ideal to specify or purchase for use in offices, schools, hotels and hospitals.

This thumb-turn locking kit is supplied with a bathroom mortice lock and grade 4 rated return to door lever handles.

Items supplied in this kit:

- 3 x (1.5 Pairs) 41734.1 Concealed Nylon Bearing Grade 14 Hinges Self Lubricating CE Marked / UKCA Marked Fired Rated Certifire Approved 160kg Weight Limit 102mm x 76mm Satin Stainless Steel
- 1 x 49026.1 Slimline Overhead Door Closer With Backcheck CE Marked / UKCA Marked Fire Rated Certifire Approved EN1154 Power Size 2-5 Adjustable Via Spring 240mm x 69mm x 49mm Satin Stainless Steel
- 1 x 30906.1 Architectural Quality DIN Style Bathroom Mortice Lock CE Marked / UKCA Marked Fire Rated Certifire Approved 85mm Case Depth (60mm Backset) (78mm Centres) Satin Stainless Steel
- 1 x 43511.1 Return To Door Safety Design Round Rose Lever Handles Only Heavy Duty Grade 4 Collection BS800 / ADM Compliant Satin Stainless Steel (Grade 316)
- 1 x 43510.1 Accessible Bathroom Turn & Release Set With Large Turn Red & White Indicator Grade 4 Collection Satin Stainless Steel
- 1 x20164.1 Robe Hook Satin Stainless Steel
- 1 x 20647.2 Female Symbol Circular Screw Fix Sign Satin Stainless Steel