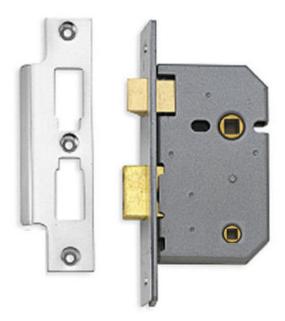

### Mortice Bathroom Lock - 102mm (4 Inch) Deep - Satin Chrome

#### **Description**

- 102mm (4 inches) deep case makes this look ideal for use with mortice door knobs.
- Privacy lock for use on bathroom doors, toilets and WC doors.
- For use on doors that require door handles and need to be locked via a thumb-turn and release system.
- Must be used in conjunction with some form of door handle.
- Comes supplied with a satin chrome forend and frame mounted strike plate.

### **Features**

- Solid brass deadbolt and latch.
- Medium weight spring strength ideal for use with sprung lever furniture.
- Bolt through facility for bolt together fixing lever handles and accessories at 38mm centres.
- 8mm x 8mm spindle follower (to suit standard UK size door handles).
- 5mm x 5mm thumb-turn spindle follower (to suit standard UK size turn and release systems).
- Reversible strike plate.