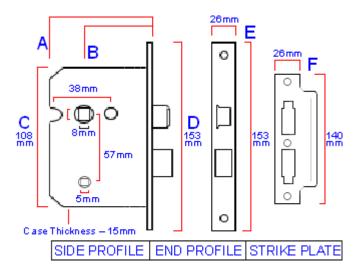

## **Dimensions**

- Available in one size only
- 102mm case depth (83mm backset).

| Item Code | Lock Case Depth (A) | Backset To Keyhole (B) |
|-----------|---------------------|------------------------|
| 20179.1   | 102mm               | 83mm                   |

- Lever handle follower 8mm x 8mm.
- Dead bolt follower 5mm x 5mm.