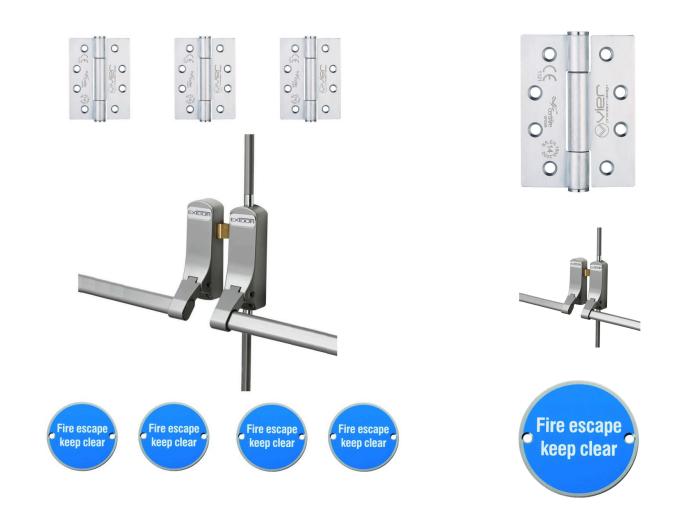

## **Product Images**

High performance ironmongery including grade 14, concealed nylon bearing fire rated hinges (maintenance free with no grease).

- 3 x (1.5 Pairs) 41734.1 Concealed Nylon Bearing Grade 14 Hinges Self Lubricating CE Marked / UKCA Marked Fired Rated Certifire Approved 160kg Weight Limit 102mm x 76mm Satin Stainless Steel
- 1 x 30764.1 Horizontal Bar Panic Bolt & Latch Set For Double Rebated Fire Escape Doors Silver Suitable For Use With FD30 / FD60 Fire Doors
- 2 x 43467.1 Fire Escape Keep Clear Circular Screw Fix Sign Satin Stainless Steel Edge With Blue Background