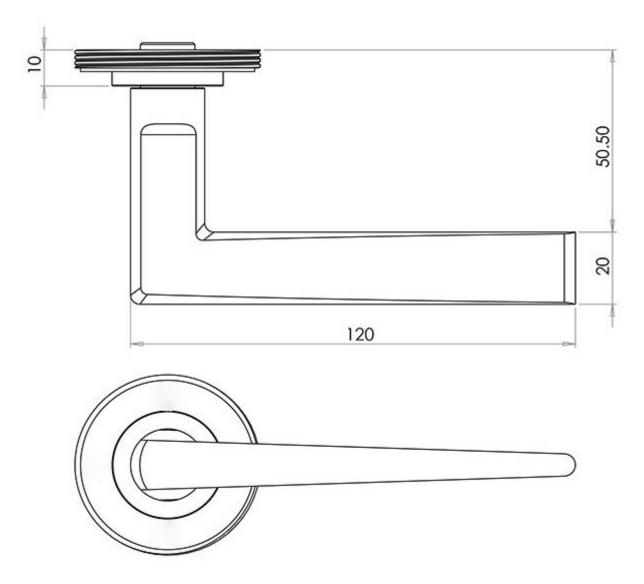

### **Size Information**

- Rose Diameter 53mm
- Rose Thickness 10mm

# **Spindle Size**

• 8mm x 8mm square - UK Standard.