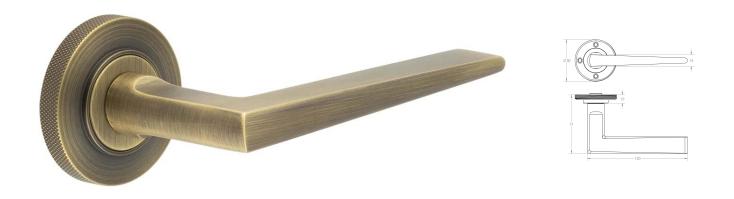

# Wedge Pattern Lever Handles With Knurled Round Rose - Suitable For Use With FD30 / FD60 Fire Doors - Antique Brass (Lacquered)

#### **Description**

- Antique brass wedge pattern lever handles with knurled pattern concealed fix rose.
- Architectural quality.
- Matching antique brass accessories available including standard escutcheons (keyhole covers), euro profile escutcheons, bathroom turn & release set and locks latches and hinges.

### **Finish Details**

• Antique brass finish.

### **Size Information**

- Rose Diameter 53mm
- Rose Thickness 10mm

# **Spindle Size**

• 8mm x 8mm square - UK Standard.