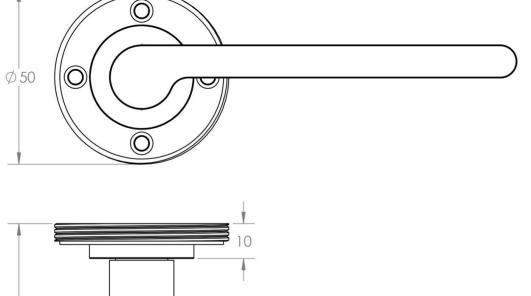

### **Size Information**

- Rose Diameter 53mm
- Rose Thickness 10mm

# **Spindle Size**

• 8mm x 8mm square - UK Standard.