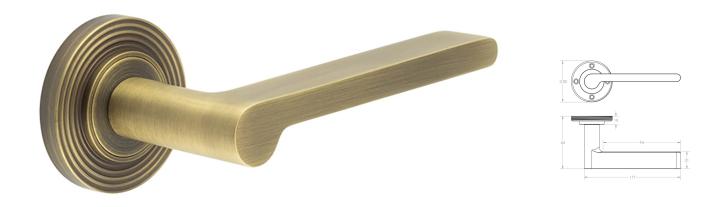

# Blade Pattern Lever Handles With Reeded Round Rose - Suitable For Use With FD30 / FD60 Fire Doors - Antique Brass (Lacquered)

#### **Description**

- Antique brass Blade pattern lever handles with Reeded pattern concealed fix rose.
- Architectural quality.
- Matching antique brass accessories available including standard escutcheons (keyhole covers), euro profile escutcheons, bathroom turn & release set and locks latches and hinges.

### **Finish Details**

• Antique brass finish.