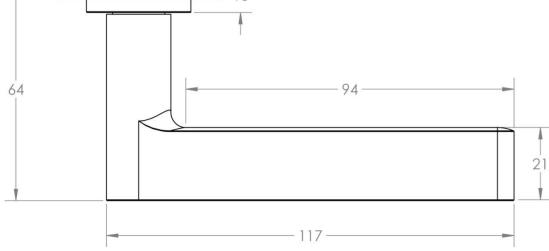

es Only
- ×
- For Locking Doors 1 x (Pair) Lever Handles Only + 2 x (Each) Standard Escutcheons
- ×
- For Euro Cylinder Locking Doors 1 x (Pair) Lever Handles Only + 2 x (Each) Euro Escutcheons
- ×
- For Locking Bathroom Doors 1 x Pair Lever Handles Only + 1 x (Set) Turn & Emergency Release
- ×

# **Matching Accessories**

• Standard escutcheon - (key hole cover to suit regular "chubb style locks")

- Euro profile escutcheon (key hole cover to suit euro profile cylinders)
- Turn & emergency release (a thumbturn used to lock bathroom doors, WC's and toilet doors)

### **Base Material**

• Made from solid brass

### **Finish Details**

• Antique brass finish.

## **Operation**

• Both levers are sprung to ensure the lever always returns to its starting position.

### **Size Information**





- Rose Diameter 53mm
- Rose Thickness 10mm

# **Spindle Size**

• 8mm x 8mm square - UK Standard.

# **Fixings**

- Concealed bolt together fixings via male and female bolts.
- $\bullet \;\;$  Grub screw fixing to spindle for extra strength once fitted to the door.

# **Usage**

- Suitable for residential use.
- Suitable for internal use.

### **Unit Of Sale**

• Lever handles are sold in pairs. (One pair consists of 1x left hand and 1x right hand).

#### **Products in this set**



49366.1 - Blade Pattern Lever Handles With Reeded Round Rose - Tested For Use With FD30 / FD60 Fire Doors - Antique Brass (Lacquered) - Pair