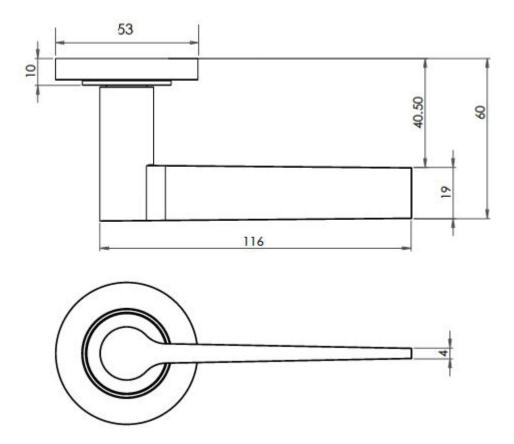

### **Size Information**

- Rose Diameter 53mm
- Rose Thickness 10mm

# **Spindle Size**

• 8mm x 8mm square - UK Standard.