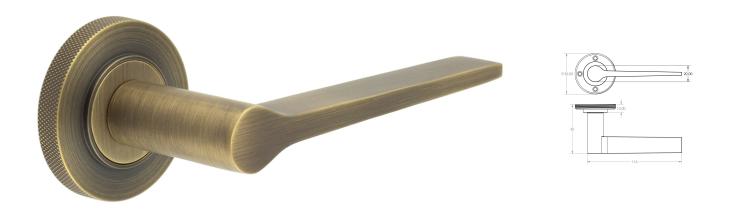

# Tapered Pattern Lever Handles With Knurled Round Rose - Suitable For Use With FD30 / FD60 Fire Doors - Antique Brass (Lacquered)

#### Description

- Antique brass Tapered pattern lever handles with knurled pattern concealed fix rose.
- Architectural quality.
- Matching antique brass accessories available including standard escutcheons (keyhole covers), euro profile escutcheons, bathroom turn & release set and locks latches and hinges.

### **Finish Details**

• Antique brass finish.