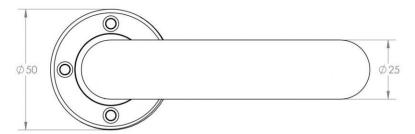

#### **Size Information**

- Rose Diameter 53mm
- Rose Thickness 10mm

## **Spindle Size**

• 8mm x 8mm square - UK Standard.