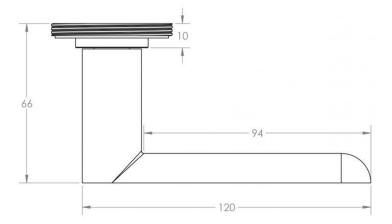

Only
- ×
- For Locking Doors 1 x (Pair) Lever Handles Only + 2 x (Each) Standard Escutcheons
- ×
- For Euro Cylinder Locking Doors 1 x (Pair) Lever Handles Only + 2 x (Each) Euro Escutcheons
- ×
- For Locking Bathroom Doors 1 x Pair Lever Handles Only + 1 x (Set) Turn & Emergency Release
- ×

### **Matching Accessories**

- Standard escutcheon (key hole cover to suit regular "chubb style locks")
- Euro profile escutcheon (key hole cover to suit euro profile cylinders)
- Turn & emergency release (a thumbturn used to lock bathroom doors, WC's and toilet doors)

#### **Base Material**

• Made from solid brass

### **Finish Details**

• Antique brass finish.

### **Operation**

• Both levers are sprung to ensure the lever always returns to its starting position.

#### **Size Information**





- Rose Diameter 53mm
- Rose Thickness 10mm

## **Spindle Size**

• 8mm x 8mm square - UK Standard.

# **Fixings**

- Concealed bolt together fixings via male and female bolts.
- Grub screw fixing to spindle for extra strength once fitted to the door.

### **Usage**

- Suitable for residential use.
- Suitable for internal use.

### **Unit Of Sale**

• Lever handles are sold in pairs. (One pair consists of 1x left hand and 1x right hand).



49371.1 - Flat Front Pattern Lever Handles With Stepped Round Rose - Tested For Use With FD30 / FD60 Fire Doors - Antique Brass (Lacquered) - Pair