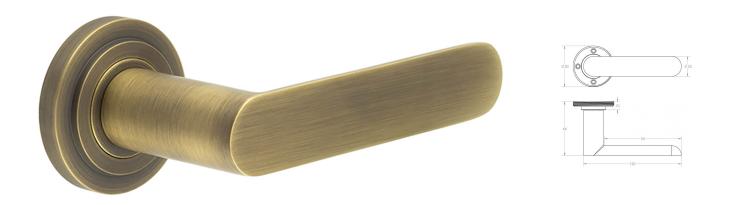

#### **Product Images**

#### **Description**

- Antique brass Flat Front pattern lever handles with stepped pattern concealed fix rose.
- Architectural quality.
- Matching antique brass accessories available including standard escutcheons (keyhole covers), euro profile escutcheons, bathroom turn & release set and locks latches and hinges.

### **Finish Details**

• Antique brass finish.