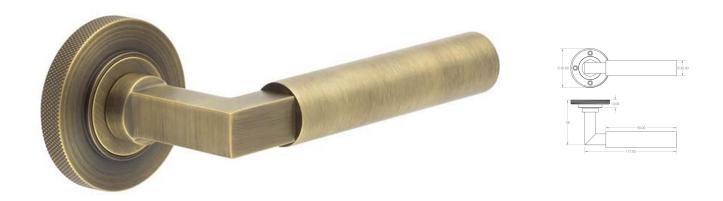

#### **Product Images**

#### **Description**

- Antique brass Tubular pattern lever handles with knurled pattern concealed fix rose.
- Architectural quality.
- Matching antique brass accessories available including standard escutcheons (keyhole covers), euro profile escutcheons, bathroom turn & release set and locks latches and hinges.