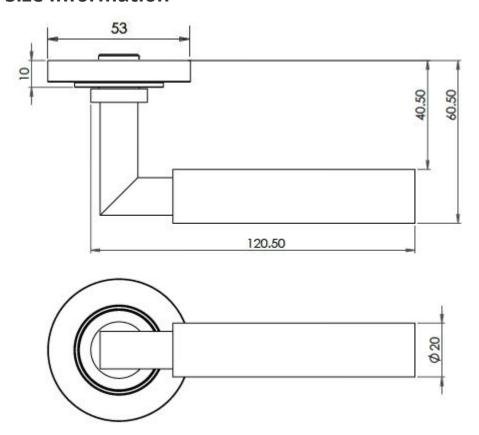

### **Size Information**

- Rose Diameter 53mm
- Rose Thickness 10mm

# **Spindle Size**

• 8mm x 8mm square - UK Standard.