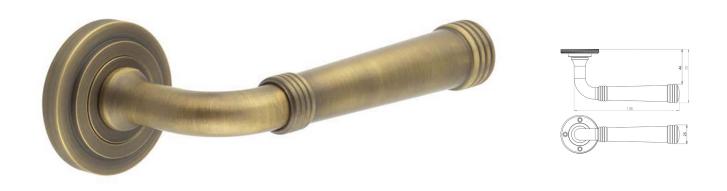

#### Classic Pattern Lever Handles With Ring Detail With Stepped Round Rose - Suitable For Use With FD30 / FD60 Fire Doors - Antique Brass (Lacquered)

#### Description

- Antique brass Classic pattern lever Handles With Ring Detail With stepped pattern concealed fix rose.
- Architectural quality.
- Matching antique brass accessories available including standard escutcheons (keyhole covers), euro profile escutcheons, bathroom turn & release set and locks latches and hinges.