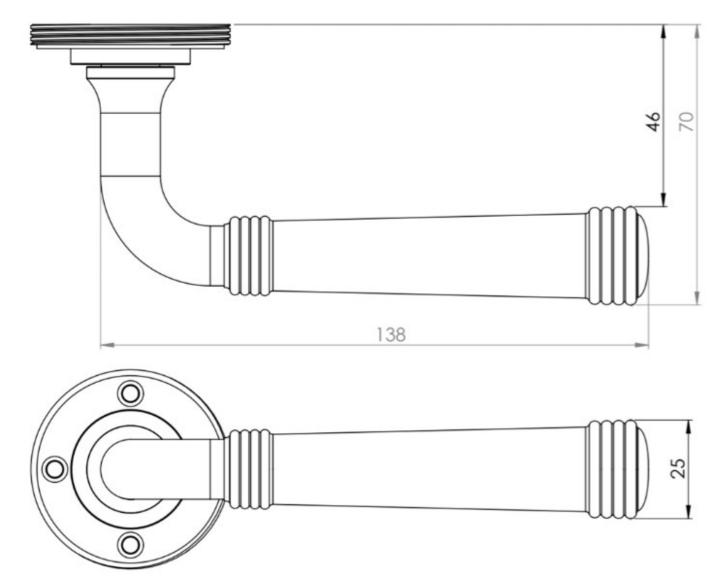

# **Size Information**

- Rose Diameter 53mm
- Rose Thickness 10mm

## **Spindle Size**

• 8mm x 8mm square - UK Standard.