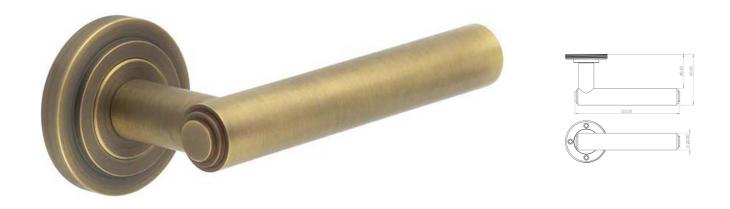

G Johns & Sons Ltd Unit D Westside Business Centre Flex Meadow Harlow, Essex CM19 5SR www.gjohns.co.uk 020 8360 7771 sales@gjohns.co.uk VAT No: GB232661872 Company No: 00384076

Tubular Pattern Lever Handles With Stepped Ends On Stepped Round Rose - Suitable For Use With FD30 / FD60 Fire Doors - Antique Brass (Lacquered)

#### **Description**

- Antique brass Tubular pattern lever Handles With Stepped Ends On stepped pattern concealed fix rose.
- Architectural quality.
- Matching antique brass accessories available including standard escutcheons (keyhole covers), euro profile escutcheons, bathroom turn & release set and locks latches and hinges.

### **Finish Details**

• Antique brass finish.