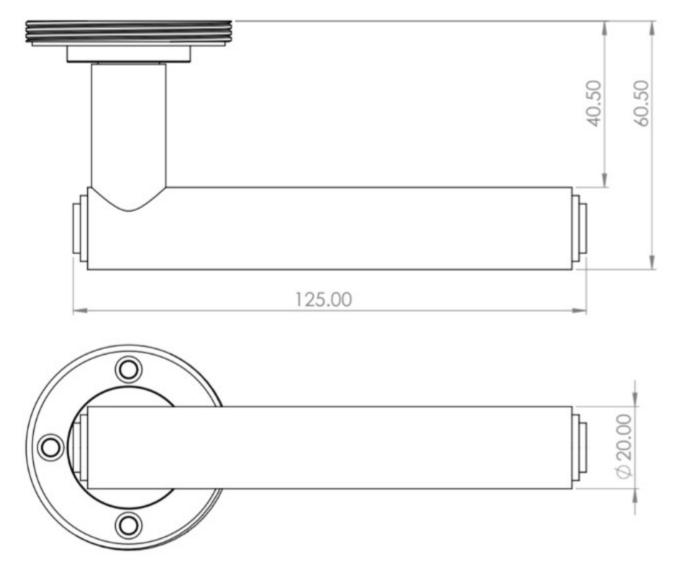

## **Size Information**

- Rose Diameter 53mm
- Rose Thickness 10mm

## **Spindle Size**

• 8mm x 8mm square - UK Standard.