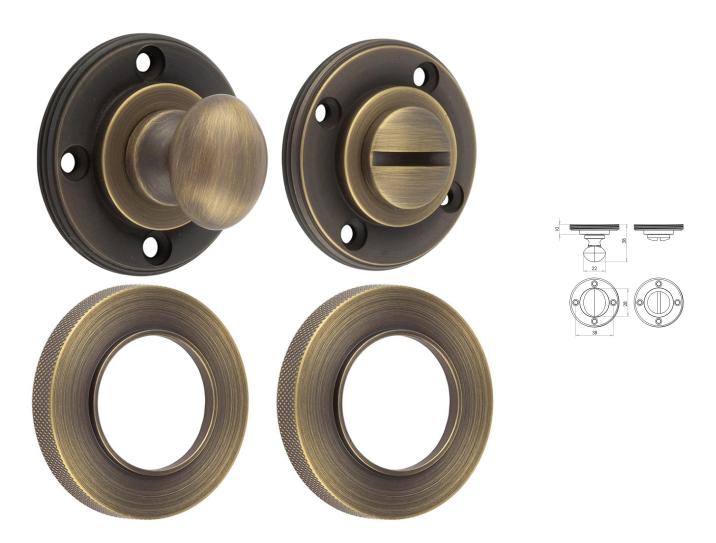

# Bathroom Oval Knob Turn & Release With Knurled Round Rose - 53mm x 10mm - Antique Brass (Lacquered)

## **Description**

- Antique brass bathroom turn & release set with knurled pattern concealed fix rose.
- A turn and release consists of two parts
  - 1 a snib turn which is fitted on the inside of the bathroom and is used to lock the bathroom or toilet by twisting the snib a quarter turn to the left or right
  - 2 a release which is fitted on the outside of the bathroom. If some gets locked in the bathroom or toilet the snib can be released in an emergency by twisting a coin or screwdriver in the slotted part of the rose a quarter turn

- This turn and release set uses a 5mm x 5mm spindle (the metal shaft that goes through the door) this suits standard UK bath locks
- A turn and release is only the cosmetic part that you see on the outside of the door and requires a mechanism to work in conjunction with it, such as a bathroom deadbolt

#### **Dimensions**

- Rose Diameter 53mm
- Rose Projection 10mm