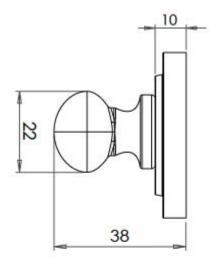

rts
  - 1 a snib turn which is fitted on the inside of the bathroom and is used to lock the bathroom or toilet by twisting the snib a quarter turn to the left or right
  - 2 a release which is fitted on the outside of the bathroom. If some gets locked in the bathroom or toilet the snib can be released in an emergency by twisting a coin or screwdriver in the slotted part of the rose a quarter turn

- This turn and release set uses a 5mm x 5mm spindle (the metal shaft that goes through the door) this suits standard UK bath locks
- A turn and release is only the cosmetic part that you see on the outside of the door and requires a mechanism to work in conjunction with it, such as a bathroom deadbolt

#### **Base Material**

• Solid Brass

#### **Finish**

• Antique Brass

#### **Dimensions**









- Rose Diameter 53mm
- Rose Projection 10mm

## Important Info Before You Buy

- Can also be used as a privacy lock for bedrooms
- Supplied with all fixings
- PLEASE NOTE THIS ITEM MUST BE USED IN CONJUNCTION WITH A DEAD BOLT OR A BATHROOM MORTICE LOCK



49382.1 - Bathroom Oval Knob Turn & Release With Knurled Round Rose - 53mm x 10mm - Antique Brass (Lacquered) - Set