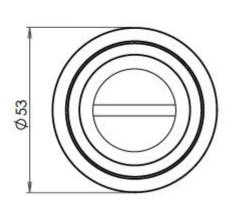

## **Product Images**

#### **Dimensions**

- Rose Diameter 53mm
- Rose Projection 10mm