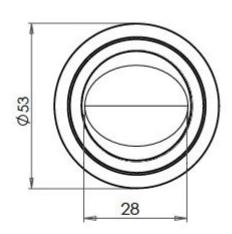

s
  - 1 a snib turn which is fitted on the inside of the bathroom and is used to lock the bathroom or toilet by twisting the snib a quarter turn to the left or right
  - 2 a release which is fitted on the outside of the bathroom. If some gets locked in the bathroom or toilet the snib can be released in an emergency by twisting a coin or screwdriver in the slotted part of the rose a quarter turn

- This turn and release set uses a 5mm x 5mm spindle (the metal shaft that goes through the door) this suits standard UK bath locks
- A turn and release is only the cosmetic part that you see on the outside of the door and requires a mechanism to work in conjunction with it, such as a bathroom deadbolt

#### **Base Material**

• Solid Brass

#### **Finish**

• Antique Brass

#### **Dimensions**









- Rose Diameter 53mm
- Rose Projection 10mm

## Important Info Before You Buy

- Can also be used as a privacy lock for bedrooms
- Supplied with all fixings
- PLEASE NOTE THIS ITEM MUST BE USED IN CONJUNCTION WITH A DEAD BOLT OR A BATHROOM MORTICE LOCK



49382.1 - Bathroom Oval Knob Turn & Release With Knurled Round Rose - 53mm x 10mm - Antique Brass (Lacquered) - Set