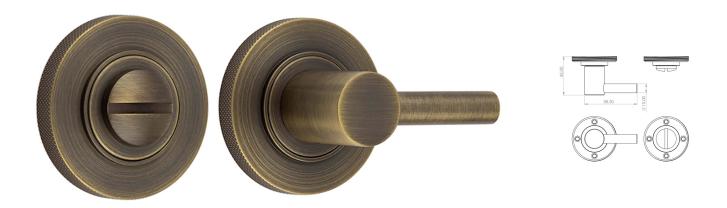

# Accessible Bathroom Turn & Release With Knurled Round Rose - 53mm x 10mm - Antique Brass (Lacquered)

### **Description**

- Antique brass accessible bathroom turn & release set with knurled pattern concealed fix rose.
- A turn and release consists of two parts
  - 1 a snib turn which is fitted on the inside of the bathroom and is used to lock the bathroom or toilet by twisting the snib a quarter turn to the left or right
  - 2 a release which is fitted on the outside of the bathroom. If some gets locked in the bathroom or toilet the snib can be released in an emergency by twisting a coin or screwdriver in the slotted part of the rose a quarter turn
- This turn and release set uses a 5mm x 5mm spindle (the metal shaft that goes through the door) this suits standard UK bath locks
- A turn and release is only the cosmetic part that you see on the outside of the door and requires a mechanism to work in conjunction with it, such as a bathroom deadbolt

#### Dimensions

- Rose Diameter 53mm
- Rose Projection 10mm