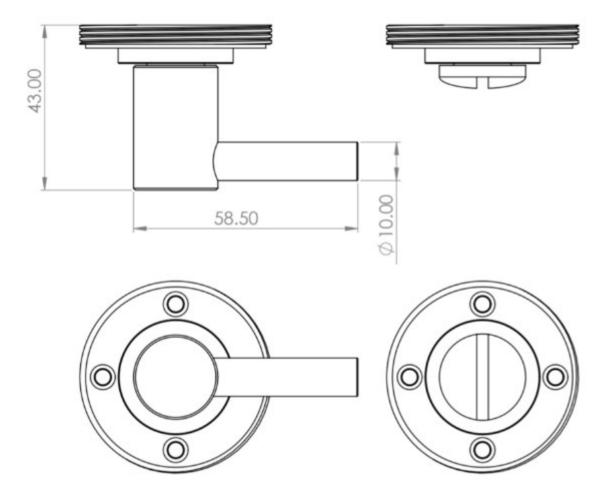

### **Description**

- Antique brass accessible bathroom turn & release set with knurled pattern concealed fix rose.
- A turn and release consists of two parts
  - 1 a snib turn which is fitted on the inside of the bathroom and is used to lock the bathroom or toilet by twisting the snib a quarter turn to the left or right
  - 2 a release which is fitted on the outside of the bathroom. If some gets locked in the bathroom or toilet the snib can be released in an emergency by twisting a coin or screwdriver in the slotted part of the rose a quarter turn
- This turn and release set uses a 5mm x 5mm spindle (the metal shaft that goes through the door) this suits standard UK bath locks
- A turn and release is only the cosmetic part that you see on the outside of the door and requires a mechanism to work in conjunction with it, such as a bathroom deadbolt

#### Dimensions

- Rose Diameter 53mm
- Rose Projection 10mm