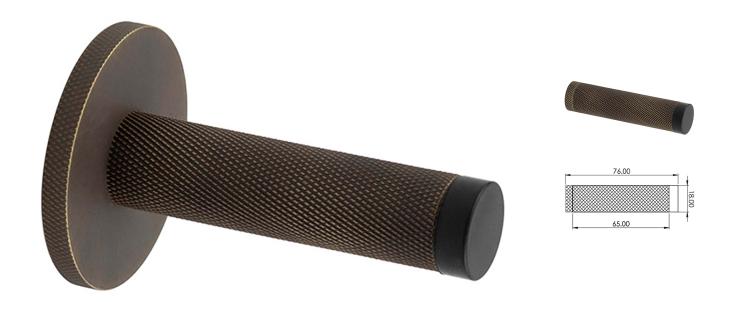

# Knurled Wall Mounted Cylinder Door Stop With Knurled Round Rose - 81mm x 19mm - Antique Brass (Lacquered)

#### Description

- Knurled wall mounted door stop with knurled round rose and black rubber bumper
- Two part design allows for concealed fixing
- Designed to stop doors from hitting a wall when opened too far
- Also avalible without knurled round rose

### **Size Information**

- 50mm Overall diameter
- 19mm Inner diameter
- 81mm Projection