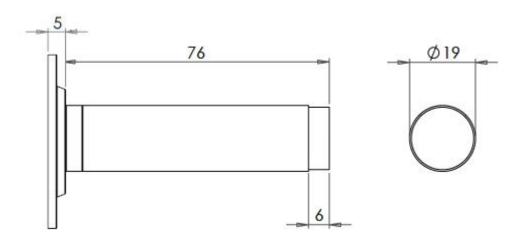

### **Size Information**

- 50mm Overall diameter
- 19mm Inner diameter
- 81mm Projection