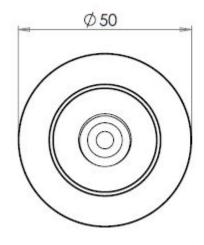

### **Size Information**

- 50mm Overall diameter
- 19mm Inner diameter
- 81mm Projection