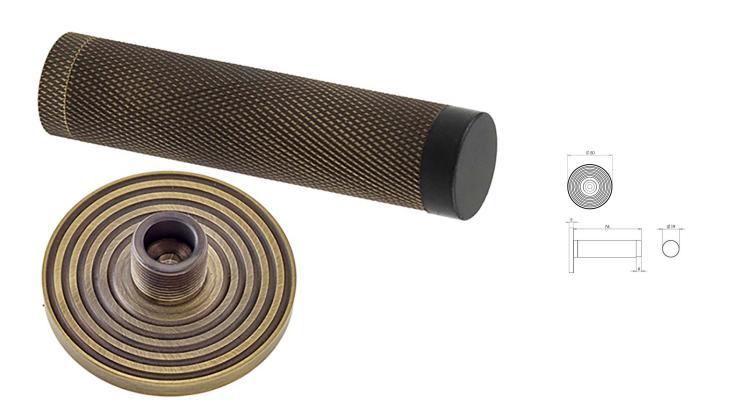

#### Knurled Wall Mounted Cylinder Door Stop With Reeded Round Rose - 81mm x 19mm - Antique Brass (Lacquered)

#### Description

- Knurled wall mounted door stop with reeded round rose and black rubber bumper
- Two part design allows for concealed fixing
- Designed to stop doors from hitting a wall when opened too far
- Also avalible without knurled round rose

# **Size Information**

- 50mm Overall diameter
- 19mm Inner diameter
- 81mm Projection