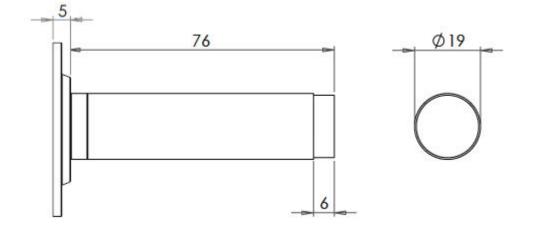

# **Size Information**

- 50mm Overall diameter
- 19mm Inner diameter
- 81mm Projection