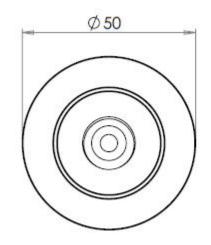

# **Size Information**

- 50mm Overall diameter
- 19mm Inner diameter
- 81mm Projection