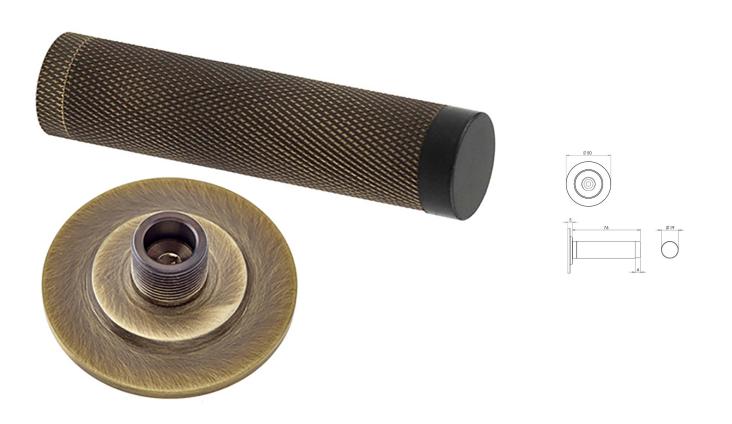

### Knurled Wall Mounted Cylinder Door Stop With Stepped Round Rose - 81mm x 19mm - Antique Brass (Lacquered)

#### Description

- Knurled wall mounted door stop with stepped round rose and black rubber bumper
- Two part design allows for concealed fixing
- Designed to stop doors from hitting a wall when opened too far
- Also avalible without knurled round rose

# **Size Information**

- 50mm Overall diameter
- 19mm Inner diameter
- 81mm Projection