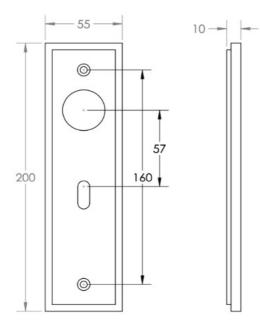

Antique Brass (Lacquered)

#### **Product Images**





#### Description

- Wedge Pattern Lever Handle On A Large Rectangular Backplate
- Available in various plate designs including latch set for non locking doors, lock set for key locking doors, bathroom set that locks via a thumbturn and can be released in an emergency via a coin release on the outside handle, and a euro profile set for use with euro profile cylinders.
- The bathroom lock and euro lock plates also come in a DIN lock version for use with DIN style mortice locks.
- The handles are fixed to the door with the large backplate fitting over the handles circular rose and secured with face fixing wood screws, this is also the same for the turn and releases.

#### **Plate Styles Available**



• Lever Latch Set - (Plain Plates)



• Lever Lock Set - (Plates With Key Holes)



• Bathroom Lever Set - (With Turn & Emergency Release)



• Euro Profile Lever Set - (For Use With Euro Cylinders)



• DIN Bathroom Lever Set - 78mm Centres - (With Turn & Emergency Release)



• DIN Euro Profile Lever Set - 72mm Centres - (For Use With Euro Cylinders)

#### **Finish Details**

• Antique Brass

## Operation

• Both levers are sprung to ensure the lever always returns to its starting position

#### **Back Plate Size**

• 200mm x 55mm

#### **Handle Dimensions**

# Turn & Release Dimensions

×

## Spindle Size

• 8mm x 8mm square - UK Standard

## **Fixings**

• Comes supplied with matching wood screws and spindle

#### Usage

- Suitable for domestic or light commercial use
- Suitable for internal or external use.

### **Unit