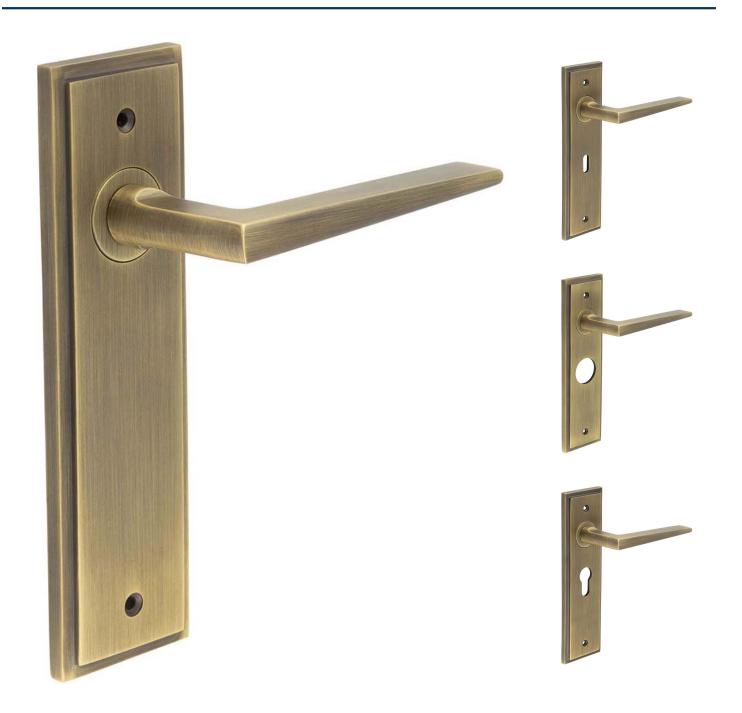

#### **Product Images**

#### Description

- Wedge Pattern Lever Handle On A Large Rectangular Backplate
- Available in various plate designs including latch set for non locking doors, lock set for key locking doors, bathroom set that locks via a thumbturn and can be released in an emergency via a coin release on the outside handle, and a euro profile set for use with euro profile cylinders.
- The bathroom lock and euro lock plates also come in a DIN lock version for use with DIN style mortice locks.
- The handles are fixed to the door with the large backplate fitting over the handles circular rose and secured with face fixing wood screws, this is also the same for the turn and releases.

#### **Plate Styles Available**

• Lever Latch Set - (Plain Plates)

• Lever Lock Set - (Plates With Key Holes)

• Bathroom Lever Set - (With Turn & Emergency Release)

• Euro Profile Lever Set - (For Use With Euro Cylinders)

• DIN Bathroom Lever Set - 78mm Centres - (With Turn & Emergency Release)

• DIN Euro Profile Lever Set - 72mm Centres - (For Use With Euro Cylinders)