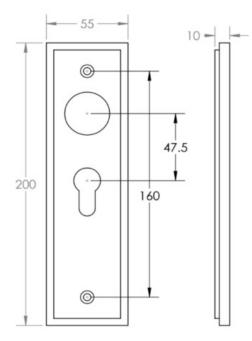

#### **Plate Styles Available**

• Lever Latch Set - (Plain Plates)

• Lever Lock Set - (Plates With Key Holes)

• Bathroom Lever Set - (With Turn & Emergency Release)

• Euro Profile Lever Set - (For Use With Euro Cylinders)

#### **Back Plate Size**

• 200mm x 55mm

#### **Handle Dimensions**