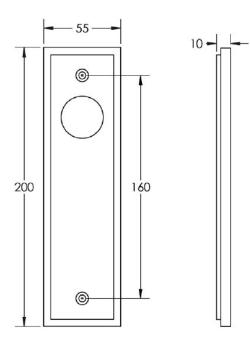

#### **Back Plate Size**

• 200mm x 55mm

#### **Handle Dimensions**

# Turn & Release Dimensions

×