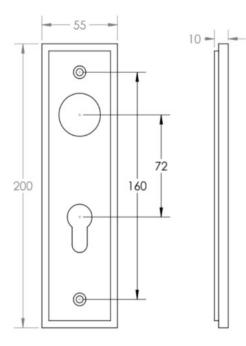

• DIN Bathroom Lever Set - 78mm Centres - (With Turn & Emergency Release)

• DIN Euro Profile Lever Set - 72mm Centres - (For Use With Euro Cylinders)

#### **Back Plate Size**

• 200mm x 55mm

# Turn & Release Dimensions

×