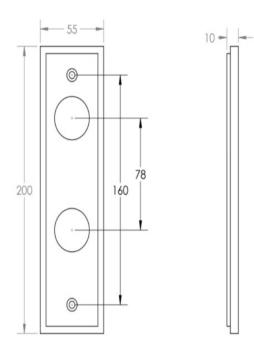

• DIN Bathroom Lever Set - 78mm Centres - (With Turn & Emergency Release)

• DIN Euro Profile Lever Set - 72mm Centres - (For Use With Euro Cylinders)

#### **Back Plate Size**

• 200mm x 55mm

# Turn & Release Dimensions

×