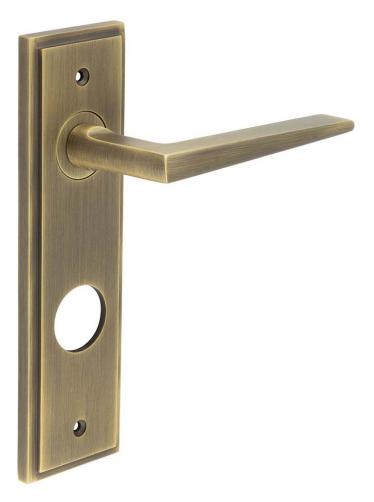

#### **Product Images**

#### Description

- Wedge Pattern Lever Handle On A Large Rectangular Backplate
- Available in various plate designs including latch set for non locking doors, lock set for key locking doors, bathroom set that locks via a thumbturn and can be released in an emergency via a coin release on the outside handle, and a euro profile set for use with euro profile cylinders.
- The bathroom lock and euro lock plates also come in a DIN lock version for use with DIN style mortice locks.
- The handles are fixed to the door with the large backplate fitting over the handles circular rose and secured with face fixing wood screws, this is also the same for the turn and releases.