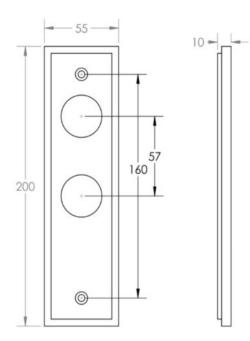

#### **Plate Styles Available**

• Lever Latch Set - (Plain Plates)

• Lever Lock Set - (Plates With Key Holes)

• Bathroom Lever Set - (With Turn & Emergency Release)

• Euro Profile Lever Set - (For Use With Euro Cylinders)

#### **Back Plate Size**

• 200mm x 55mm

#### **Handle Dimensions**