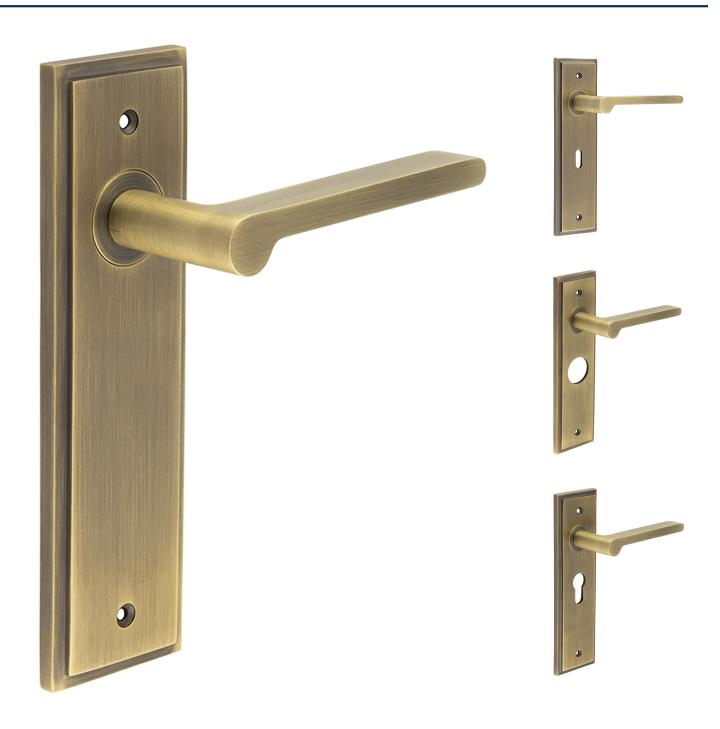

#### Blade Pattern Lever Handle On A Large Rectangular Backplate - Antique Brass (Lacquered)

#### **Description**

- Blade Pattern Lever Handle On A Large Rectangular Backplate
- Available in various plate designs including latch set for non locking doors, lock set for key locking doors, bathroom set that locks via a
  thumbturn and can be released in an emergency via a coin release on the outside handle, and a euro profile set for use with euro profile
  cylinders.
- The bathroom lock and euro lock plates also come in a DIN lock version for use with DIN style mortice locks.
- The handles are fixed to the door with the large backplate fitting over the handles circular rose and secured with face fixing wood screws, this is also the same for the turn and releases.

# **Plate Styles Available**

• Lever Latch Set - (Plain Plates)

• Lever Lock Set - (Plates With Key Holes)

• Bathroom Lever Set - (With Turn & Emergency Release)

• Euro Profile Lever Set - (For Use With Euro Cylinders)

• DIN Bathroom Lever Set - 78mm Centres - (With Turn & Emergency Release)

• DIN Euro Profile Lever Set - 72mm Centres - (For Use With Euro Cylinders)