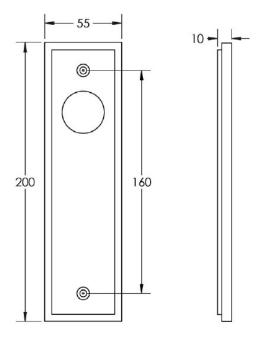

A Large Rectangular Backplate - Antique Brass (Lacquered)

#### **Product Images**





#### **Description**

- Blade Pattern Lever Handle On A Large Rectangular Backplate
- Available in various plate designs including latch set for non locking doors, lock set for key locking doors, bathroom set that locks via a
  thumbturn and can be released in an emergency via a coin release on the outside handle, and a euro profile set for use with euro profile
  cylinders.
- The bathroom lock and euro lock plates also come in a DIN lock version for use with DIN style mortice locks.
- The handles are fixed to the door with the large backplate fitting over the handles circular rose and secured with face fixing wood screws, this is also the same for the turn and releases.

# **Plate Styles Available**



• Lever Latch Set - (Plain Plates)



• Lever Lock Set - (Plates With Key Holes)



• Bathroom Lever Set - (With Turn & Emergency Release)



• Euro Profile Lever Set - (For Use With Euro Cylinders)



• DIN Bathroom Lever Set - 78mm Centres - (With Turn & Emergency Release)



• DIN Euro Profile Lever Set - 72mm Centres - (For Use With Euro Cylinders)

### **Finish Details**

• Antique Brass

# **Operation**

• Both levers are sprung to ensure the lever always returns to its starting position

### **Back Plate Size**

• 200mm x 55mm

### **Handle Dimensions**





# **Turn & Release Dimensions**



# **Spindle Size**

• 8mm x 8mm square - UK Standard

# **Fixings**

• Comes supplied with matching wood screws and spindle

# **Usage**

- Suitable for domestic or light commercial use
- Sui