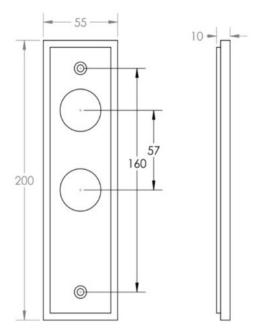

# **Plate Styles Available**

• Lever Latch Set - (Plain Plates)

• Lever Lock Set - (Plates With Key Holes)

• Bathroom Lever Set - (With Turn & Emergency Release)

• Euro Profile Lever Set - (For Use With Euro Cylinders)

### **Back Plate Size**

• 200mm x 55mm