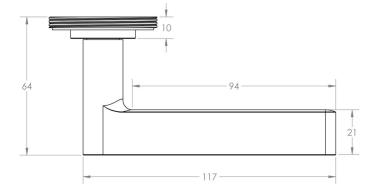

ocks.
- The handles are fixed to the door with the large backplate fitting over the handles circular rose and secured with face fixing wood screws, this is also the same for the turn and releases.

# **Plate Styles Available**



• Lever Latch Set - (Plain Plates)



• Lever Lock Set - (Plates With Key Holes)



• Bathroom Lever Set - (With Turn & Emergency Release)



• Euro Profile Lever Set - (For Use With Euro Cylinders)



• DIN Bathroom Lever Set - 78mm Centres - (With Turn & Emergency Release)



• DIN Euro Profile Lever Set - 72mm Centres - (For Use With Euro Cylinders)

### **Finish Details**

• Antique Brass

# **Operation**

• Both levers are sprung to ensure the lever always returns to its starting position

### **Back Plate Size**

• 200mm x 55mm

### **Handle Dimensions**





# **Turn & Release Dimensions**



# **Spindle Size**

• 8mm x 8mm square - UK Standard

# **Fixings**

• Comes supplied with matching wood screws and spindle

# **Usage**

- Suitable for domestic or light commercial use
- Suitable for internal or external use.

### **Unit Of Sale**

- Sold in pairs
- (One pair consists of 1x left hand and 1x right hand)