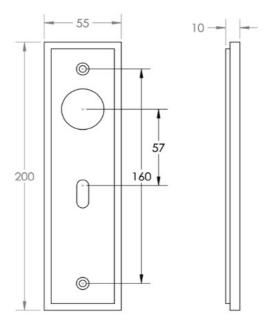

ue Brass (Lacquered)

#### **Product Images**





#### **Description**

- Blade Pattern Lever Handle On A Large Rectangular Backplate
- Available in various plate designs including latch set for non locking doors, lock set for key locking doors, bathroom set that locks via a
  thumbturn and can be released in an emergency via a coin release on the outside handle, and a euro profile set for use with euro profile
  cylinders.
- The bathroom lock and euro lock plates also come in a DIN lock version for use with DIN style mortice locks.
- The handles are fixed to the door with the large backplate fitting over the handles circular rose and secured with face fixing wood screws, this is also the same for the turn and releases.

# **Plate Styles Available**



• Lever Latch Set - (Plain Plates)



• Lever Lock Set - (Plates With Key Holes)



• Bathroom Lever Set - (With Turn & Emergency Release)



• Euro Profile Lever Set - (For Use With Euro Cylinders)



• DIN Bathroom Lever Set - 78mm Centres - (With Turn & Emergency Release)



• DIN Euro Profile Lever Set - 72mm Centres - (For Use With Euro Cylinders)

### **Finish Details**

• Antique Brass

# **Operation**

• Both levers are sprung to ensure the lever always returns to its starting position

### **Back Plate Size**

• 200mm x 55mm

### **Handle Dimensions**





# **Turn & Release Dimensions**



# **Spindle Size**

• 8mm x 8mm square - UK Standard

# **Fixings**

• Comes supplied with matching wood screws and spindle

# **Usage**

- Suitable for domestic or light commercial use
- Suitable for internal or external use.

#