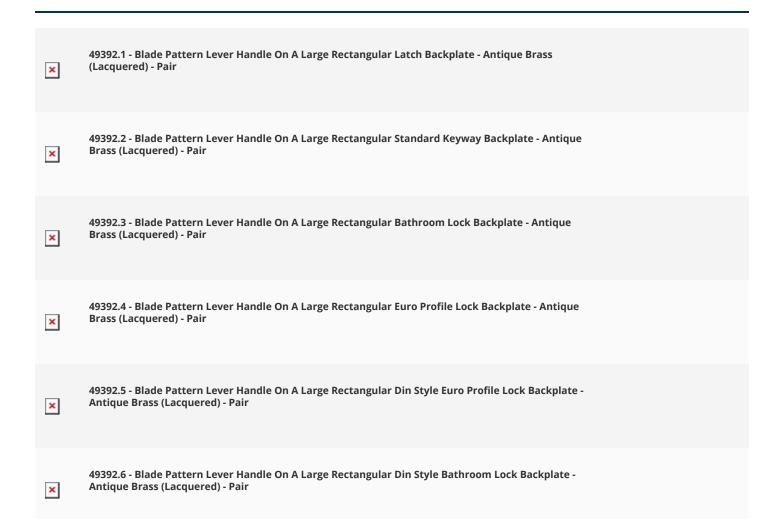

#### Blade Pattern Lever Handle On A Large Rectangular Backplate - Antique Brass (Lacquered)

#### **Description**

- Blade Pattern Lever Handle On A Large Rectangular Backplate
- Available in various plate designs including latch set for non locking doors, lock set for key locking doors, bathroom set that locks via a
  thumbturn and can be released in an emergency via a coin release on the outside handle, and a euro profile set for use with euro profile
  cylinders.
- The bathroom lock and euro lock plates also come in a DIN lock version for use with DIN style mortice locks.
- The handles are fixed to the door with the large backplate fitting over the handles circular rose and secured with face fixing wood screws, this is also the same for the turn and releases.

# **Plate Styles Available**

• Lever Latch Set - (Plain Plates)

• Lever Lock Set - (Plates With Key Holes)

• Bathroom Lever Set - (With Turn & Emergency Release)

• Euro Profile Lever Set - (For Use With Euro Cylinders)

• DIN Bathroom Lever Set - 78mm Centres - (With Turn & Emergency Release)

• DIN Euro Profile Lever Set - 72mm Centres - (For Use With Euro Cylinders)