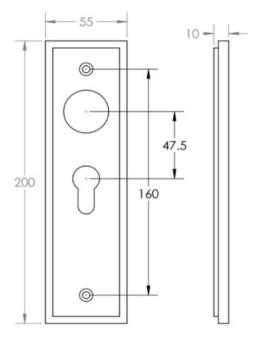

# **Plate Styles Available**

• Lever Latch Set - (Plain Plates)

• Lever Lock Set - (Plates With Key Holes)

• Bathroom Lever Set - (With Turn & Emergency Release)

• Euro Profile Lever Set - (For Use With Euro Cylinders)

### **Back Plate Size**

• 200mm x 55mm