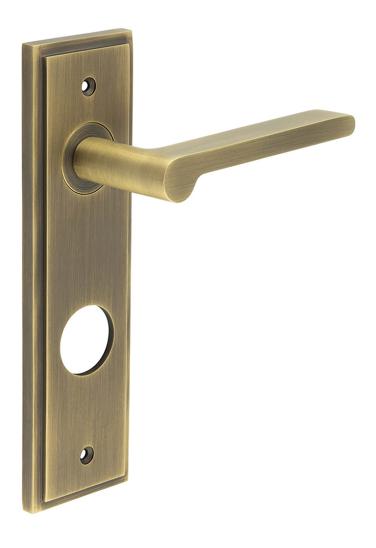

#### Blade Pattern Lever Handle On A Large Rectangular Backplate - Antique Brass (Lacquered)

#### **Description**

- Blade Pattern Lever Handle On A Large Rectangular Backplate
- Available in various plate designs including latch set for non locking doors, lock set for key locking doors, bathroom set that locks via a
  thumbturn and can be released in an emergency via a coin release on the outside handle, and a euro profile set for use with euro profile
  cylinders.
- The bathroom lock and euro lock plates also come in a DIN lock version for use with DIN style mortice locks.
- The handles are fixed to the door with the large backplate fitting over the handles circular rose and secured with face fixing wood screws, this is also the same for the turn and releases.