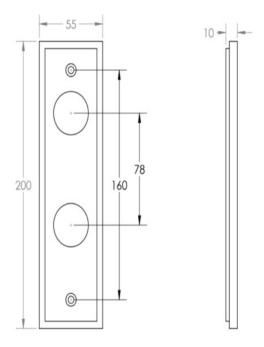

• DIN Bathroom Lever Set - 78mm Centres - (With Turn & Emergency Release)

• DIN Euro Profile Lever Set - 72mm Centres - (For Use With Euro Cylinders)

### **Back Plate Size**

• 200mm x 55mm