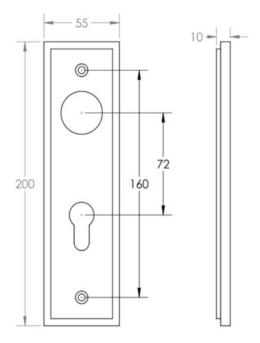

• DIN Bathroom Lever Set - 78mm Centres - (With Turn & Emergency Release)

• DIN Euro Profile Lever Set - 72mm Centres - (For Use With Euro Cylinders)

### **Back Plate Size**

• 200mm x 55mm