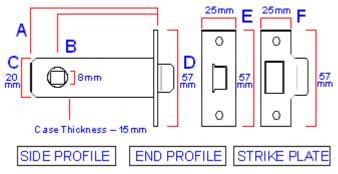

# Dimensions

Available in two overall lengths (case depths).

- 20211.1 64mm
- 20211.2 76mm

|                                                 | 20211.1     | 20211.2     | Dimension On Diagram |
|-------------------------------------------------|-------------|-------------|----------------------|
| Overall Case Depth                              | 64mm        | 76mm        | A                    |
| Backset (Distance To centre Of Spindle<br>Hole) | 44mm        | 57mm        | В                    |
| Case Height                                     | 20mm        | 20mm        | с                    |
| Forend - Height (H) x Width (W)                 | 57mm x 25mm | 57mm x 25mm | D                    |
| Strike Plate - Height (H) x Width (W)           | 57mm x 25mm | 57mm x 25mm | E                    |