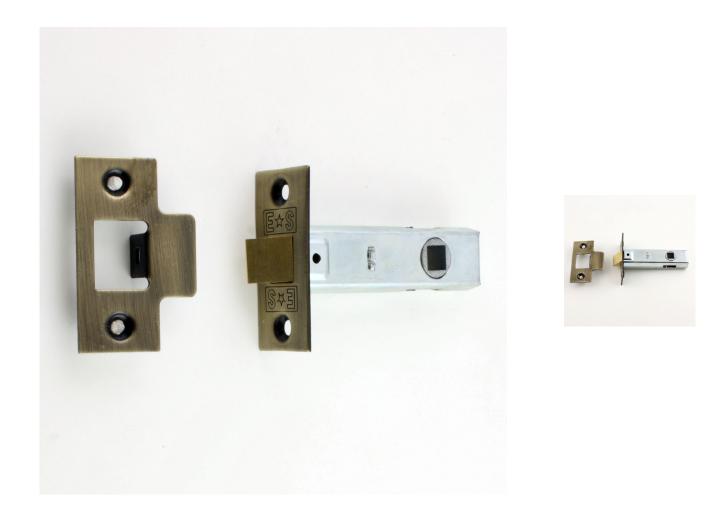

#### **Product Images**

#### Description

- Antique finish tubular mortice latches.
- Architectural finish supplied with Florentine bronze finished forend and strike plates ideal for use with antique brass, bronze and BMA finish door handles.
- Basic latch ideal for use with door handles fitted in residential properties.
- Available in 64mm or 76mm lengths.

# **Unit Of Sale**

• Each - (1 x latch case supplied with forend and strike plate).