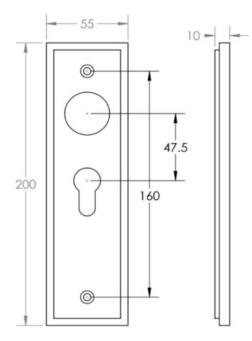

## **Plate Styles Available**

• Lever Latch Set - (Plain Plates)

• Lever Lock Set - (Plates With Key Holes)

• Bathroom Lever Set - (With Turn & Emergency Release)

• Euro Profile Lever Set - (For Use With Euro Cylinders)

## **Back Plate Size**

• 200mm x 55mm