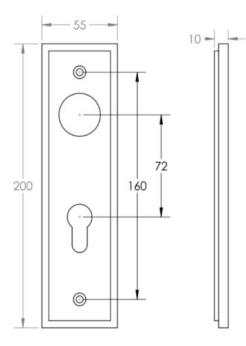

• DIN Bathroom Lever Set - 78mm Centres - (With Turn & Emergency Release)

• DIN Euro Profile Lever Set - 72mm Centres - (For Use With Euro Cylinders)

## **Back Plate Size**

• 200mm x 55mm