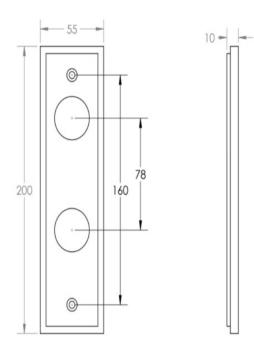

• DIN Bathroom Lever Set - 78mm Centres - (With Turn & Emergency Release)

• DIN Euro Profile Lever Set - 72mm Centres - (For Use With Euro Cylinders)

## **Back Plate Size**

• 200mm x 55mm