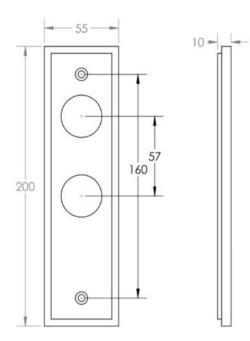

## **Plate Styles Available**

• Lever Latch Set - (Plain Plates)

• Lever Lock Set - (Plates With Key Holes)

• Bathroom Lever Set - (With Turn & Emergency Release)

• Euro Profile Lever Set - (For Use With Euro Cylinders)

## **Back Plate Size**

• 200mm x 55mm