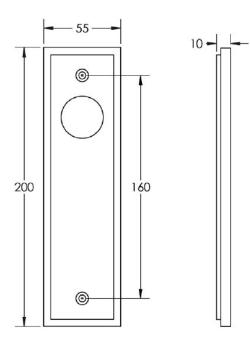

e On A Large Rectangular Backplate - Antique Brass (Lacquered)

#### **Product Images**





#### Description

- Tappered Pattern Lever Handle On A Large Rectangular Backplate
- Available in various plate designs including latch set for non locking doors, lock set for key locking doors, bathroom set that locks via a thumbturn and can be released in an emergency via a coin release on the outside handle, and a euro profile set for use with euro profile cylinders.
- The bathroom lock and euro lock plates also come in a DIN lock version for use with DIN style mortice locks.
- The handles are fixed to the door with the large backplate fitting over the handles circular rose and secured with face fixing wood screws, this is also the same for the turn and releases.

## **Plate Styles Available**



• Lever Latch Set - (Plain Plates)



• Lever Lock Set - (Plates With Key Holes)



• Bathroom Lever Set - (With Turn & Emergency Release)



• Euro Profile Lever Set - (For Use With Euro Cylinders)



• DIN Bathroom Lever Set - 78mm Centres - (With Turn & Emergency Release)



• DIN Euro Profile Lever Set - 72mm Centres - (For Use With Euro Cylinders)

## **Finish Details**

• Antique Brass

# Operation

• Both levers are sprung to ensure the lever always returns to its starting position

## **Back Plate Size**

• 200mm x 55mm

## **Handle Dimensions**

# Turn & Release Dimensions

×

# Spindle Size

• 8mm x 8mm square - UK Standard

# **Fixings**

• Comes supplied with matching wood screws and spindle

#### Usage

- Suitable for domestic or light commercial use
- Suitable for internal