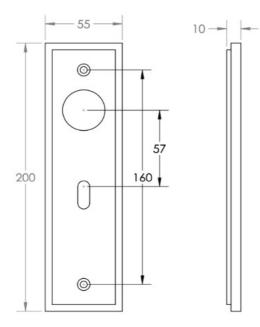

ntique Brass (Lacquered)

#### **Product Images**





#### Description

- Tappered Pattern Lever Handle On A Large Rectangular Backplate
- Available in various plate designs including latch set for non locking doors, lock set for key locking doors, bathroom set that locks via a thumbturn and can be released in an emergency via a coin release on the outside handle, and a euro profile set for use with euro profile cylinders.
- The bathroom lock and euro lock plates also come in a DIN lock version for use with DIN style mortice locks.
- The handles are fixed to the door with the large backplate fitting over the handles circular rose and secured with face fixing wood screws, this is also the same for the turn and releases.

## **Plate Styles Available**



• Lever Latch Set - (Plain Plates)



• Lever Lock Set - (Plates With Key Holes)



• Bathroom Lever Set - (With Turn & Emergency Release)



• Euro Profile Lever Set - (For Use With Euro Cylinders)



• DIN Bathroom Lever Set - 78mm Centres - (With Turn & Emergency Release)



• DIN Euro Profile Lever Set - 72mm Centres - (For Use With Euro Cylinders)

## **Finish Details**

• Antique Brass

# Operation

• Both levers are sprung to ensure the lever always returns to its starting position

## **Back Plate Size**

• 200mm x 55mm

## **Handle Dimensions**

# Turn & Release Dimensions

×

# Spindle Size

• 8mm x 8mm square - UK Standard

# **Fixings**

• Comes supplied with matching wood screws and spindle

#### Usage

- Suitable for domestic or light commercial use
- Suitable for internal or external use.

## **Unit Of Sale**