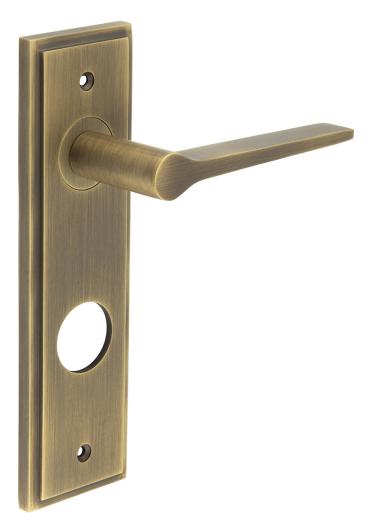

#### **Product Images**

#### Description

- Tappered Pattern Lever Handle On A Large Rectangular Backplate
- Available in various plate designs including latch set for non locking doors, lock set for key locking doors, bathroom set that locks via a thumbturn and can be released in an emergency via a coin release on the outside handle, and a euro profile set for use with euro profile cylinders.
- The bathroom lock and euro lock plates also come in a DIN lock version for use with DIN style mortice locks.
- The handles are fixed to the door with the large backplate fitting over the handles circular rose and secured with face fixing wood screws, this is also the same for the turn and releases.