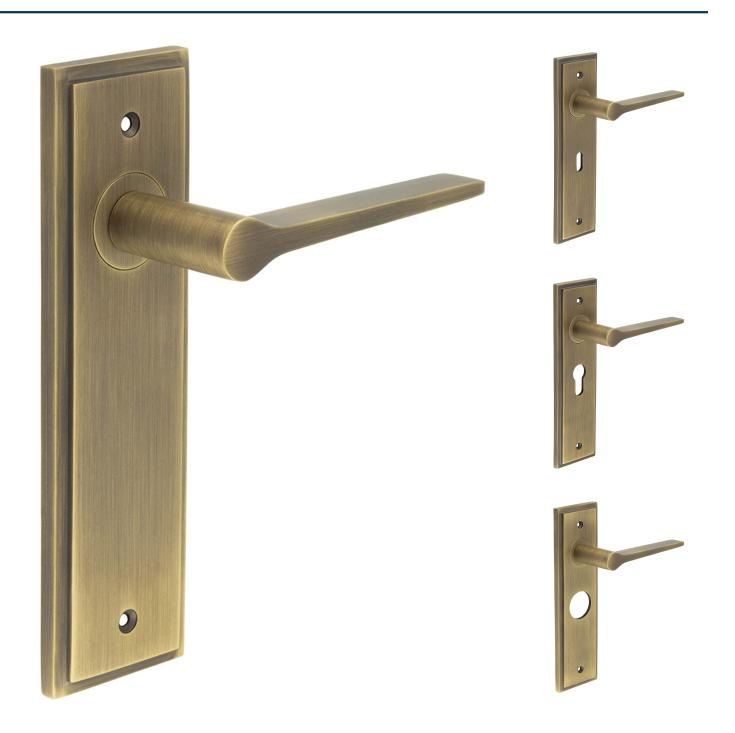

#### **Product Images**

## **Plate Styles Available**

• Lever Latch Set - (Plain Plates)

• Lever Lock Set - (Plates With Key Holes)

• Bathroom Lever Set - (With Turn & Emergency Release)

• Euro Profile Lever Set - (For Use With Euro Cylinders)

• DIN Bathroom Lever Set - 78mm Centres - (With Turn & Emergency Release)

• DIN Euro Profile Lever Set - 72mm Centres - (For Use With Euro Cylinders)