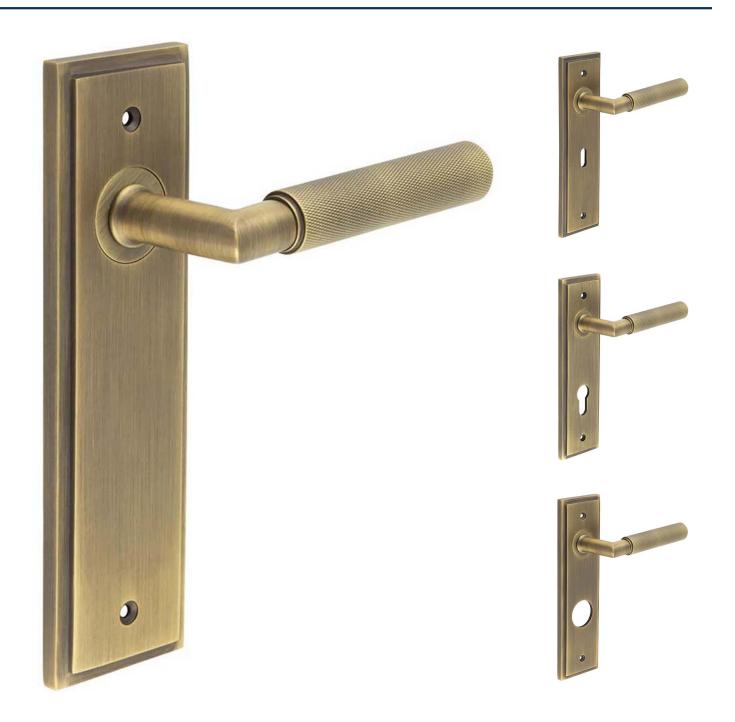

#### **Product Images**

#### Description

- Knurled Pattern Lever Handle On A Large Rectangular Backplate
- Available in various plate designs including latch set for non locking doors, lock set for key locking doors, bathroom set that locks via a thumbturn and can be released in an emergency via a coin release on the outside handle, and a euro profile set for use with euro profile cylinders.
- The bathroom lock and euro lock plates also come in a DIN lock version for use with DIN style mortice locks.
- The handles are fixed to the door with the large backplate fitting over the handles circular rose and secured with face fixing wood screws, this is also the same for the turn and releases.

#### **Plate Styles Available**

• Lever Latch Set - (Plain Plates)

• Lever Lock Set - (Plates With Key Holes)

• Bathroom Lever Set - (With Turn & Emergency Release)

• Euro Profile Lever Set - (For Use With Euro Cylinders)

• DIN Bathroom Lever Set - 78mm Centres - (With Turn & Emergency Release)

• DIN Euro Profile Lever Set - 72mm Centres - (For Use With Euro Cylinders)