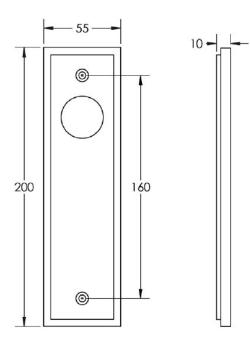

On A Large Rectangular Backplate - Antique Brass (Lacquered)

#### **Product Images**





#### Description

- Knurled Pattern Lever Handle On A Large Rectangular Backplate
- Available in various plate designs including latch set for non locking doors, lock set for key locking doors, bathroom set that locks via a thumbturn and can be released in an emergency via a coin release on the outside handle, and a euro profile set for use with euro profile cylinders.
- The bathroom lock and euro lock plates also come in a DIN lock version for use with DIN style mortice locks.
- The handles are fixed to the door with the large backplate fitting over the handles circular rose and secured with face fixing wood screws, this is also the same for the turn and releases.

#### **Plate Styles Available**



• Lever Latch Set - (Plain Plates)



• Lever Lock Set - (Plates With Key Holes)



• Bathroom Lever Set - (With Turn & Emergency Release)



• Euro Profile Lever Set - (For Use With Euro Cylinders)



• DIN Bathroom Lever Set - 78mm Centres - (With Turn & Emergency Release)



• DIN Euro Profile Lever Set - 72mm Centres - (For Use With Euro Cylinders)

#### **Finish Details**

• Antique Brass

## Operation

• Both levers are sprung to ensure the lever always returns to its starting position

#### **Back Plate Size**

• 200mm x 55mm

#### **Handle Dimensions**



# **Turn & Release Dimensions**

×

## Spindle Size

• 8mm x 8mm square - UK Standard

### **Fixings**

• Comes supplied with matching wood screws and spindle

### Usage

- Suitable for domestic or light commercial use
- Suitabl