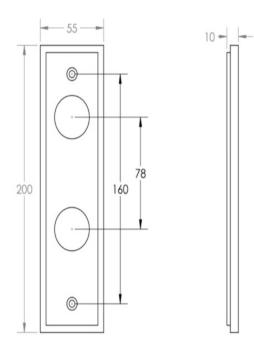

• DIN Bathroom Lever Set - 78mm Centres - (With Turn & Emergency Release)

• DIN Euro Profile Lever Set - 72mm Centres - (For Use With Euro Cylinders)

#### **Back Plate Size**

• 200mm x 55mm