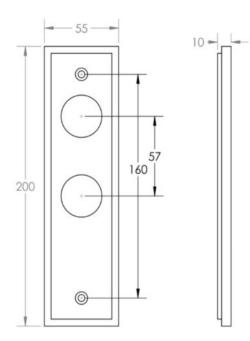

#### **Plate Styles Available**

• Lever Latch Set - (Plain Plates)

• Lever Lock Set - (Plates With Key Holes)

• Bathroom Lever Set - (With Turn & Emergency Release)

• Euro Profile Lever Set - (For Use With Euro Cylinders)

#### **Back Plate Size**

• 200mm x 55mm