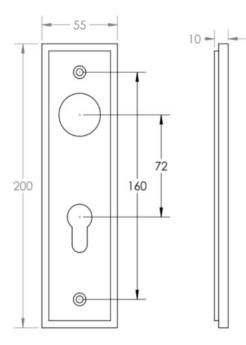

• DIN Bathroom Lever Set - 78mm Centres - (With Turn & Emergency Release)

• DIN Euro Profile Lever Set - 72mm Centres - (For Use With Euro Cylinders)

#### **Back Plate Size**

• 200mm x 55mm