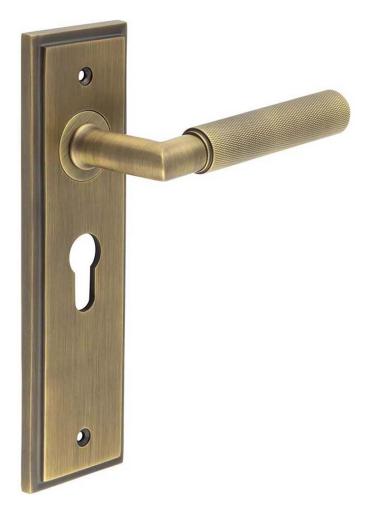

#### **Product Images**

#### Description

- Knurled Pattern Lever Handle On A Large Rectangular Backplate
- Available in various plate designs including latch set for non locking doors, lock set for key locking doors, bathroom set that locks via a thumbturn and can be released in an emergency via a coin release on the outside handle, and a euro profile set for use with euro profile cylinders.
- The bathroom lock and euro lock plates also come in a DIN lock version for use with DIN style mortice locks.
- The handles are fixed to the door with the large backplate fitting over the handles circular rose and secured with face fixing wood screws, this is also the same for the turn and releases.