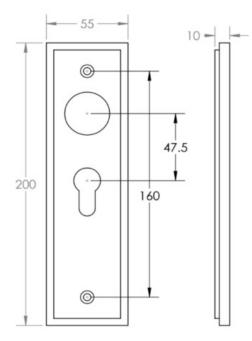

#### **Plate Styles Available**

• Lever Latch Set - (Plain Plates)

• Lever Lock Set - (Plates With Key Holes)

• Bathroom Lever Set - (With Turn & Emergency Release)

• Euro Profile Lever Set - (For Use With Euro Cylinders)

#### **Back Plate Size**

• 200mm x 55mm