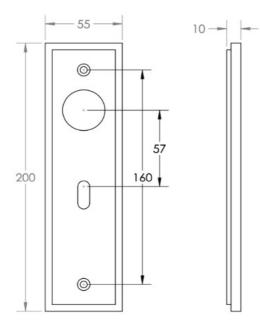

tique Brass (Lacquered)

#### **Product Images**





#### Description

- Knurled Pattern Lever Handle On A Large Rectangular Backplate
- Available in various plate designs including latch set for non locking doors, lock set for key locking doors, bathroom set that locks via a thumbturn and can be released in an emergency via a coin release on the outside handle, and a euro profile set for use with euro profile cylinders.
- The bathroom lock and euro lock plates also come in a DIN lock version for use with DIN style mortice locks.
- The handles are fixed to the door with the large backplate fitting over the handles circular rose and secured with face fixing wood screws, this is also the same for the turn and releases.

#### **Plate Styles Available**



• Lever Latch Set - (Plain Plates)



• Lever Lock Set - (Plates With Key Holes)



• Bathroom Lever Set - (With Turn & Emergency Release)



• Euro Profile Lever Set - (For Use With Euro Cylinders)



• DIN Bathroom Lever Set - 78mm Centres - (With Turn & Emergency Release)



• DIN Euro Profile Lever Set - 72mm Centres - (For Use With Euro Cylinders)

#### **Finish Details**

• Antique Brass

## Operation

• Both levers are sprung to ensure the lever always returns to its starting position

#### **Back Plate Size**

• 200mm x 55mm

#### **Handle Dimensions**



# **Turn & Release Dimensions**

×

## Spindle Size

• 8mm x 8mm square - UK Standard

### **Fixings**

• Comes supplied with matching wood screws and spindle

### Usage

- Suitable for domestic or light commercial use
- Suitable for internal or external use.

## Un