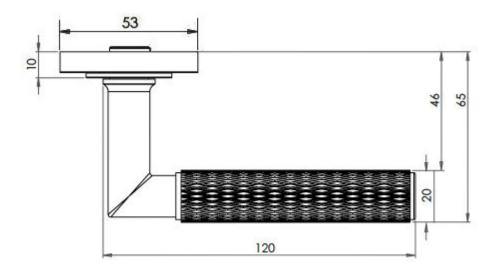

cks.
- The handles are fixed to the door with the large backplate fitting over the handles circular rose and secured with face fixing wood screws, this is also the same for the turn and releases.

#### **Plate Styles Available**



• Lever Latch Set - (Plain Plates)



• Lever Lock Set - (Plates With Key Holes)



• Bathroom Lever Set - (With Turn & Emergency Release)



• Euro Profile Lever Set - (For Use With Euro Cylinders)



• DIN Bathroom Lever Set - 78mm Centres - (With Turn & Emergency Release)



• DIN Euro Profile Lever Set - 72mm Centres - (For Use With Euro Cylinders)

#### **Finish Details**

• Antique Brass

## Operation

• Both levers are sprung to ensure the lever always returns to its starting position

#### **Back Plate Size**

• 200mm x 55mm

#### **Handle Dimensions**



# **Turn & Release Dimensions**

×

## Spindle Size

• 8mm x 8mm square - UK Standard

### **Fixings**

• Comes supplied with matching wood screws and spindle

### Usage

- Suitable for domestic or light commercial use
- Suitable for internal or external use.

## Unit Of Sale

- Sold in pairs
- (One pair consists of 1x left hand and 1x right hand)

#### Products in this set

| × | 49397.1 - Knurled Pattern Lever Handle On A Large Rectangular Latch Backplate - Antique Brass<br>(Lacquered) - Pair                       |
|---|-------------------------------------------------------------------------------------------------------------------------------------------|
| × | 49397.2 - Knurled Pattern Lever Handle On A Large Rectangular Standard Keyway Backplate - Antique<br>Brass (Lacquered) - P