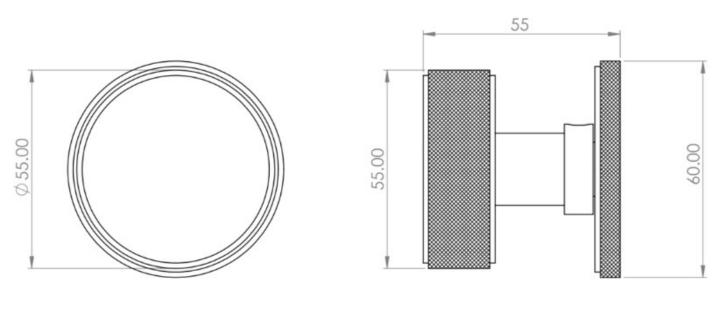

G Johns & Sons Ltd Unit D Westside Business Centre Flex Meadow Harlow, Essex CM19 5SR www.gjohns.co.uk 020 8360 7771 sales@gjohns.co.uk

### Knurled Design Mortice Knob With Concealed Fixed Rose - Antique Brass (Lacquered)

### **Product Images**



#### Description

• Knurled Design Mortice Knob With Concealed Fixed Rose

• High architectural quality with heavy feel

## Finish

• Antique Brass

# **Base Material**

• Made from solid brass

# Dimensions



- Knob diameter 55mm
- Projection 55mm

### Important Info Before You Buy

- For mortice knobs Where possible we recommend a minimum latch / lock, depth of 102mm To clear your knuckles away from hitting the stop on the door frame, when closing the door.
- This door knob is unsprung and requires a double sprung tubular latch.
- For any key locking internal doors where mortice knobs are being fitted we recommend fitting a horizontal mortice sash lock.
- For any bathroom doors locking via a thumbturn system we recommend fitting a horizontal bathroom mortice lock.
- Grub screw fixing to spindle for extra strength on the door
- Sold and priced as pairs

### **Products in this set**

×

49399.1 - Knurled Design Mortice Knob With Concealed Fixed Rose - Antique Brass (Lacquered) - Pair