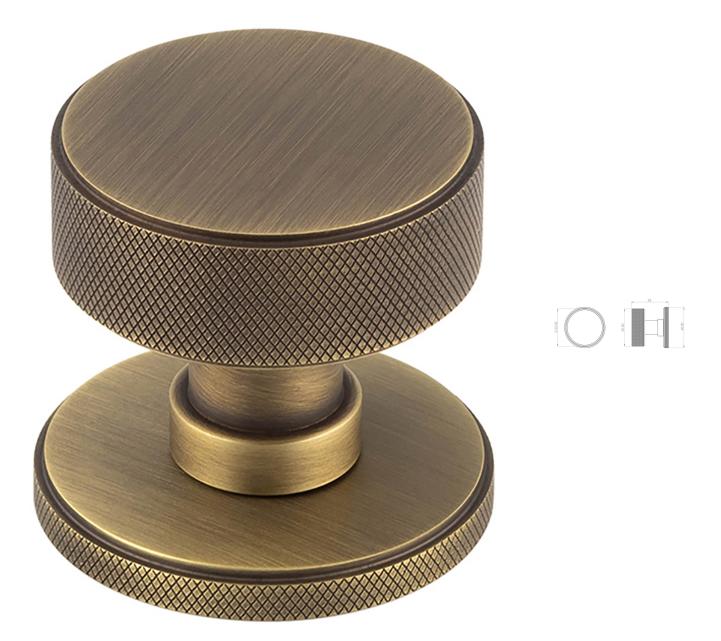

### Knurled Design Mortice Knob With Concealed Fixed Rose - Antique Brass (Lacquered)

#### Description

• Knurled Design Mortice Knob With Concealed Fixed Rose

• High architectural quality with heavy feel

## Finish

• Antique Brass

# **Base Material**

• Made from solid brass