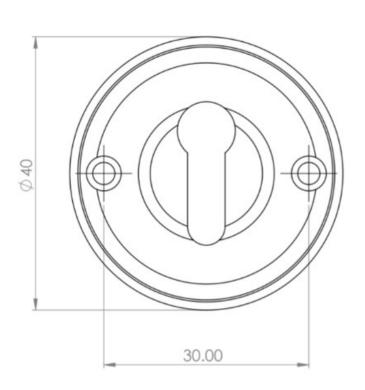

#### **Dimensions**

- Overall Size: 40mm Diameter
- Overall Thickness: 6mm

## Important Info Before You Buy

- Standard profile key hole shape and size to suit most internal and external mortice locks
- Sold individually
- Supplied with all fixings