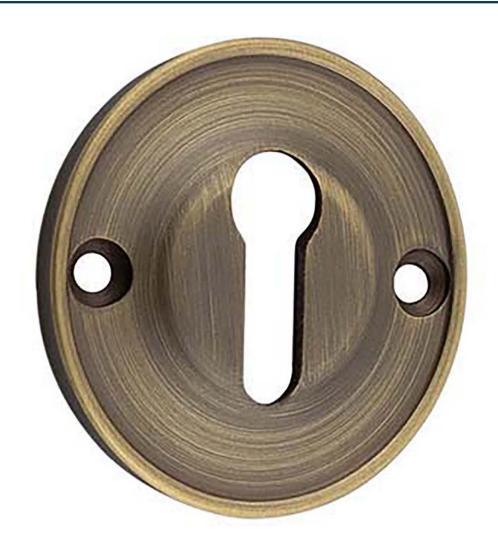

# Classic Design Face Fixed Escutcheon - Standard Key - Antique Brass (Lacquered)

## **Description**

- Classic Design Face Fixed Escutcheon
- Suitable for internal and external use

#### Finish

Antique Brass