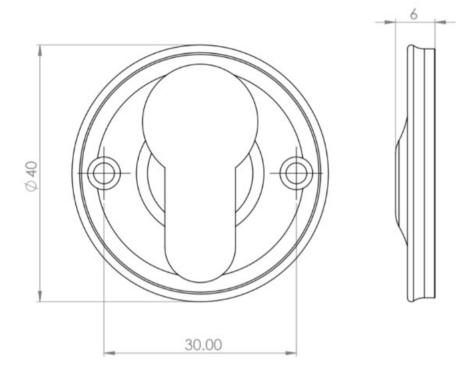

G Johns & Sons Ltd Unit D Westside Business Centre Flex Meadow Harlow, Essex CM19 5SR www.gjohns.co.uk 020 8360 7771 sales@gjohns.co.uk VAT No: GB232661872 Company No: 00384076

# Classic Design Face Fixed Escutcheon - Euro Profile - Antique Brass (Lacquered)

### **Product Images**





## Description

- Classic Design Face Fixed Euro Profile Escutcheon
- Suitable for internal and external use

# Finish

• Antique Brass

#### **Dimensions**



- Overall Size: 40mm Diameter
- Overall Thickness: 6mm

### Important Info Before You Buy

- Euro profile key hole shape and size to suit most internal and external mortice locks
- Sold individually
- Supplied with all fixings

#### **Products in this set**



49401.1 - Classic Design Face Fixed Escutcheon - Euro Profile - Antique Brass (Lacquered) - Each