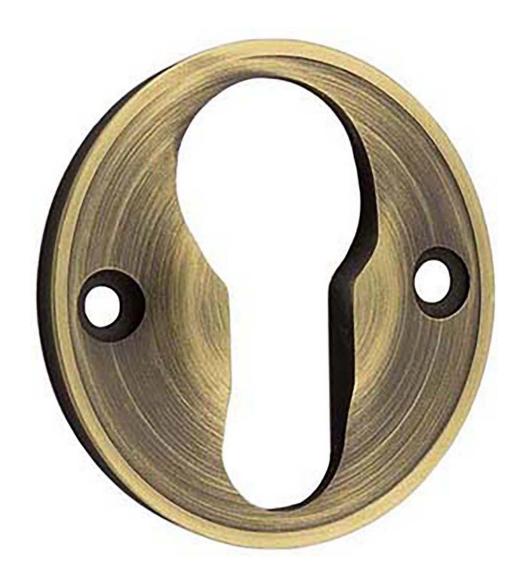

# Classic Design Face Fixed Escutcheon - Euro Profile - Antique Brass (Lacquered)

## Description

- Classic Design Face Fixed Euro Profile Escutcheon
- Suitable for internal and external use

# Finish

• Antique Brass