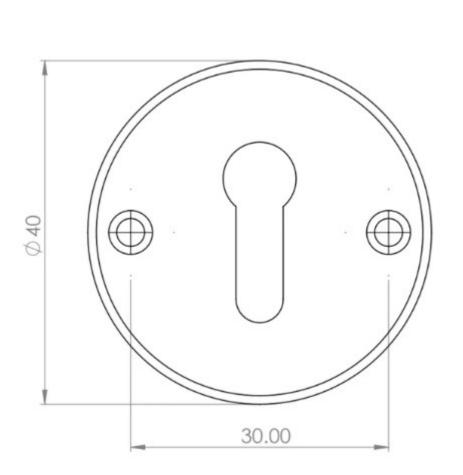

### Finish

• Antique Brass

- Overall Size: 40mm Diameter
- Overall Thickness: 6mm

## Important Info Before You Buy

- Standard profile key hole shape and size to suit most internal and external mortice locks
- Sold individually
- Supplied with all fixings