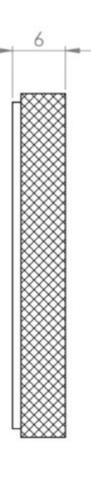

### Finish

• Antique Brass

- Overall Size: 40mm Diameter
- Overall Thickness: 6mm