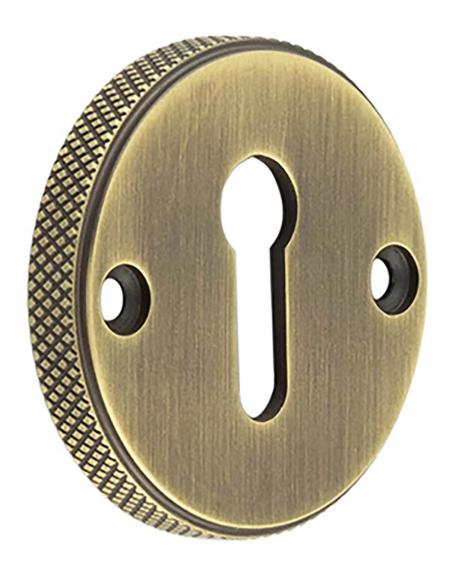

# Knurled Design Face Fixed Escutcheon - Standard Key - Antique Brass (Lacquered)

## **Description**

- Kurled Design Face Fixed Standard Profile Escutcheon
- Suitable for internal and external use

### Finish

• Antique Brass

- Overall Size: 40mm Diameter
- Overall Thickness: 6mm