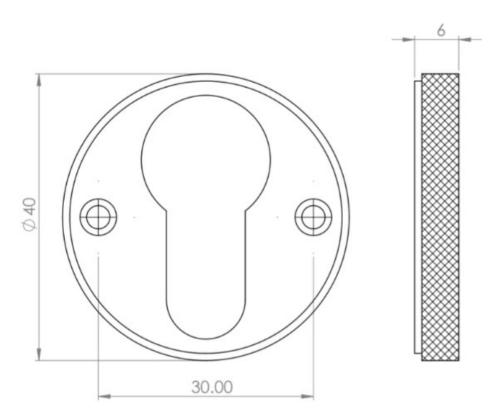

G Johns & Sons Ltd Unit D Westside Business Centre Flex Meadow Harlow, Essex CM19 5SR www.gjohns.co.uk 020 8360 7771 sales@gjohns.co.uk

# Knurled Design Face Fixed Escutcheon - Euro Profile - Antique Brass (Lacquered)

## **Product Images**





## Description

- Kurled Design Face Fixed Euro Profile Escutcheon
- Suitable for internal and external use

Finish

• Antique Brass

#### Dimensions



- Overall Size: 40mm Diameter
- Overall Thickness: 6mm

#### Important Info Before You Buy

- Euro profile key hole shape and size to suit most internal and external mortice locks
- Sold individually
- Supplied with all fixings

### **Products in this set**



49403.1 - Knurled Design Face Fixed Escutcheon - Euro Profile - Antique Brass (Lacquered) - Each