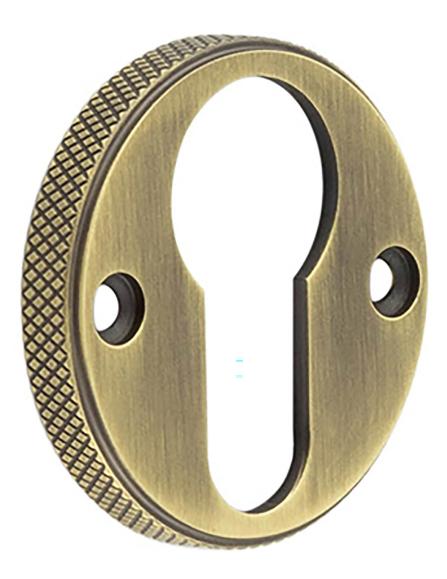

# Knurled Design Face Fixed Escutcheon - Euro Profile - Antique Brass (Lacquered)

## Description

- Kurled Design Face Fixed Euro Profile Escutcheon
- Suitable for internal and external use

Finish

• Antique Brass