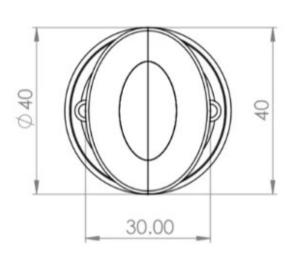

sists of two parts
  1 a snib turn which is fitted on the inside of the bathroom and is used to lock the bathroom or toilet by twisting the snib a quarter turn to the left or right

2 - a release which is fitted on the outside of the bathroom. If some gets locked in the bathroom or toilet the snib can be released in an emergency by twisting a coin or screwdriver in the slotted part of the rose a quarter turn

- This turn and release set uses a 5mm x 5mm spindle (the metal shaft that goes through the door) this suits standard UK bath locks
- A turn and release is only the cosmetic part that you see on the outside of the door and requires a mechanism to work in conjunction with it, such as a bathroom deadbolt

### **Base Material**

Solid Brass

#### Finish

• Antique Brass

### Dimensions







- Rose Diameter 40mm
- Projection 42mm

### Important Info Before You Buy

- Can also be used as a privacy lock for bedrooms
- Supplied with all fixings
- PLEASE NOTE THIS ITEM MUST BE USED IN CONJUNCTION WITH A DEAD BOLT OR A BATHROOM MORTICE LOCK

# **Products in this set**



49404.1 - Classic Bathroom Oval Knob Turn & Release With Face Fixed Round Rose - 53mm x 10mm - Antique Brass (Lacquered) - Set