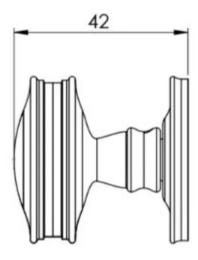

sts of two parts
  1 a snib turn which is fitted on the inside of the bathroom and is used to lock the bathroom or toilet by twisting the snib a quarter turn to the left or right

2 - a release which is fitted on the outside of the bathroom. If some gets locked in the bathroom or toilet the snib can be released in an emergency by twisting a coin or screwdriver in the slotted part of the rose a quarter turn

- This turn and release set uses a 5mm x 5mm spindle (the metal shaft that goes through the door) this suits standard UK bath locks
- A turn and release is only the cosmetic part that you see on the outside of the door and requires a mechanism to work in conjunction with it, such as a bathroom deadbolt

### **Base Material**

Solid Brass

#### Finish

• Antique Brass

### Dimensions







- Rose Diameter 40mm
- Projection 42mm

### Important Info Before You Buy

- Can also be used as a privacy lock for bedrooms
- Supplied with all fixings
- PLEASE NOTE THIS ITEM MUST BE USED IN CONJUNCTION WITH A DEAD BOLT OR A BATHROOM MORTICE LOCK

# **Products in this set**



49404.1 - Classic Bathroom Oval Knob Turn & Release With Face Fixed Round Rose - 53mm x 10mm - Antique Brass (Lacquered) - Set