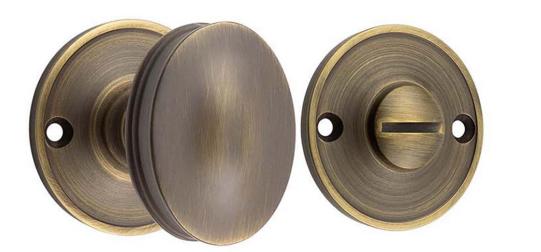

# Classic Bathroom Oval Knob Turn & Release With Face Fixed Round Rose - 53mm x 10mm - Antique Brass (Lacquered)

# Description

- Antique brass classic bathroom turn & release set
- Face fixed
- A turn and release consists of two parts
  1 a snib turn which is fitted on the inside of the bathroom and is used to lock the bathroom or toilet by twisting the snib a quarter turn to the left or right

2 - a release which is fitted on the outside of the bathroom. If some gets locked in the bathroom or toilet the snib can be released in an emergency by twisting a coin or screwdriver in the slotted part of the rose a quarter turn