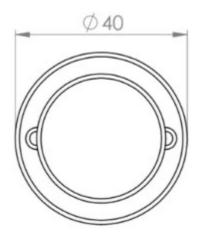

parts
  - 1 a snib turn which is fitted on the inside of the bathroom and is used to lock the bathroom or toilet by twisting the snib a quarter turn to the left or right
  - 2 a release which is fitted on the outside of the bathroom. If some gets locked in the bathroom or toilet the snib can be released in an emergency by twisting a coin or screwdriver in the slotted part of the rose a quarter turn
- This turn and release set uses a 5mm x 5mm spindle (the metal shaft that goes through the door) this suits standard UK bath locks
- A turn and release is only the cosmetic part that you see on the outside of the door and requires a mechanism to work in conjunction with it, such as a bathroom deadbolt

### **Base Material**

• Solid Brass

#### Finish

• Antique Brass

#### **Dimensions**









- Rose Diameter 40mm
- Projection 32mm

# Important Info Before You Buy

- Can also be used as a privacy lock for bedrooms
- Supplied with all fixings
- PLEASE NOTE THIS ITEM MUST BE USED IN CONJUNCTION WITH A DEAD BOLT OR A BATHROOM MORTICE LOCK

## **Products in this set**



49405.1 - Knurled Bathroom Round Knob Turn & Release With Face Fixed Round Rose - 53mm x 10mm - Antique Brass (Lacquered) - 5et