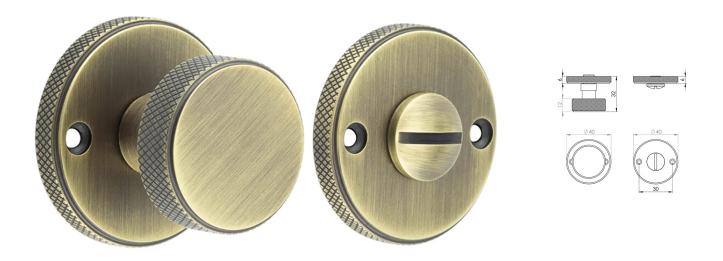

# Knurled Bathroom Round Knob Turn & Release With Face Fixed Round Rose - 53mm x 10mm - Antique Brass (Lacquered)

# **Description**

- Antique brass knurled bathroom turn & release set
- Face fixed
- A turn and release consists of two parts
  - 1 a snib turn which is fitted on the inside of the bathroom and is used to lock the bathroom or toilet by twisting the snib a quarter turn to the left or right
  - 2 a release which is fitted on the outside of the bathroom. If some gets locked in the bathroom or toilet the snib can be released in an emergency by twisting a coin or screwdriver in the slotted part of the rose a quarter turn
- This turn and release set uses a 5mm x 5mm spindle (the metal shaft that goes through the door) this suits standard UK bath locks
- A turn and release is only the cosmetic part that you see on the outside of the door and requires a mechanism to work in conjunction with it, such as a bathroom deadbolt