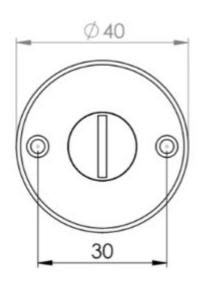

## **Product Images**

#### **Dimensions**

- Rose Diameter 40mm
- Projection 32mm