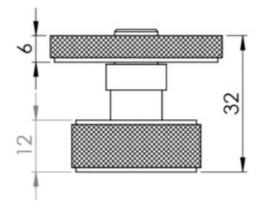

two parts
  - 1 a snib turn which is fitted on the inside of the bathroom and is used to lock the bathroom or toilet by twisting the snib a quarter turn to the left or right
  - 2 a release which is fitted on the outside of the bathroom. If some gets locked in the bathroom or toilet the snib can be released in an emergency by twisting a coin or screwdriver in the slotted part of the rose a quarter turn
- This turn and release set uses a 5mm x 5mm spindle (the metal shaft that goes through the door) this suits standard UK bath locks
- A turn and release is only the cosmetic part that you see on the outside of the door and requires a mechanism to work in conjunction with it, such as a bathroom deadbolt

### **Base Material**

• Solid Brass

#### Finish

• Antique Brass

#### **Dimensions**









- Rose Diameter 40mm
- Projection 32mm

# Important Info Before You Buy

- Can also be used as a privacy lock for bedrooms
- Supplied with all fixings
- PLEASE NOTE THIS ITEM MUST BE USED IN CONJUNCTION WITH A DEAD BOLT OR A BATHROOM MORTICE LOCK

## **Products in this set**



49405.1 - Knurled Bathroom Round Knob Turn & Release With Face Fixed Round Rose - 53mm x 10mm - Antique Brass (Lacquered) - 5et