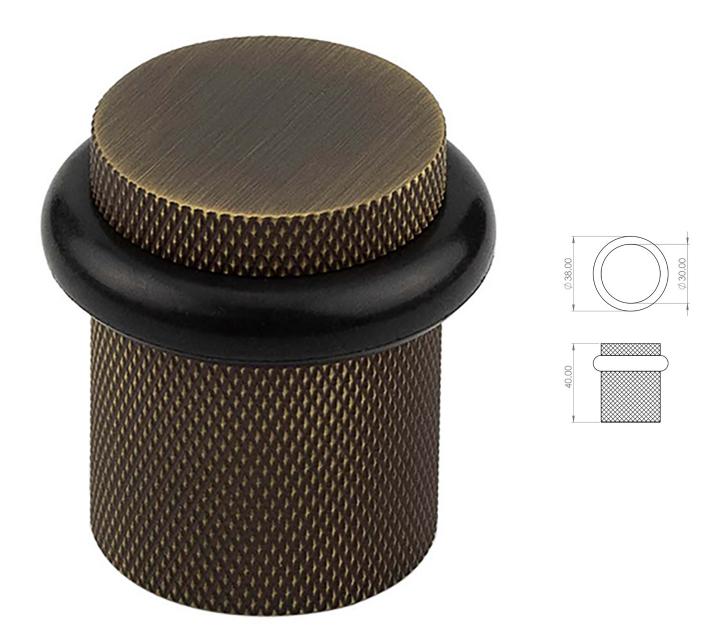

#### Knurled Pattern Floor Mounted Door Stop - 40mm x 38mm - Antique Brass (Lacquered)

#### Description

- Knurled pattern floor mounted door stop
- Two part design allows for concealed fixing

- Plain head with black rubber ring
- Designed to stop doors from hitting a wall when opened too far

# **Size Information**

- 38mm Overall diameter
- 30mm Inner diameter
- 40mm Projection