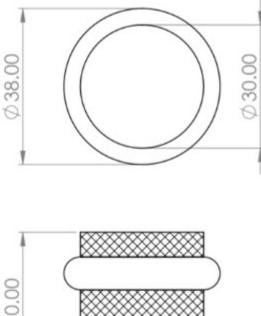

# **Size Information**

- 38mm Overall diameter
- 30mm Inner diameter
- 40mm Projection