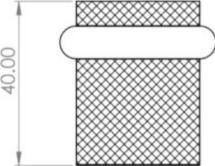

# **Size Information**

- 38mm Overall diameter
- 30mm Inner diameter
- 40mm Projection