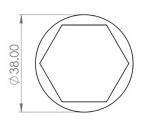

G Johns & Sons Ltd Unit D Westside Business Centre Flex Meadow Harlow, Essex CM19 5SR www.gjohns.co.uk 020 8360 7771 sales@gjohns.co.uk

### Hexagonal Pattern Floor Mounted Door Stop - 40mm x 38mm - Antique Brass (Lacquered)

#### **Product Images**







#### Description

- Hexagonal pattern floor mounted door stop
- Two part design allows for concealed fixing
- Plain head with black rubber ring
- Designed to stop doors from hitting a wall when opened too far

### **Base Material**

• Made from solid brass

### **Finish Details**

• Antique brass

# **Size Information**





- 38mm Overall diameter
- 40mm Projection

# **Fixings**

• Two part design allows for concealed fixing with a single fixing screw

## Usage

- Suitable for residential use
- Suitable for internal use

# **Unit Of Sale**

• Sold individually (each)

|    |   | н |
|----|---|---|
|    | ~ | н |
|    | ~ | н |
| -1 |   |   |
|    |   |   |

49407.1 - Hexagonal Pattern Floor Mounted Door Stop - 40mm x 38mm - Antique Brass (Lacquered) - Each