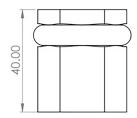

G Johns & Sons Ltd Unit D Westside Business Centre Flex Meadow Harlow, Essex CM19 5SR www.gjohns.co.uk 020 8360 7771 sales@gjohns.co.uk

### Hexagonal Pattern Floor Mounted Door Stop - 40mm x 38mm - Antique Brass (Lacquered)

#### **Product Images**







#### Description

- Hexagonal pattern floor mounted door stop
- Two part design allows for concealed fixing
- Plain head with black rubber ring
- Designed to stop doors from hitting a wall when opened too far

### **Base Material**

• Made from solid brass

### **Finish Details**

• Antique brass

# **Size Information**





- 38mm Overall diameter
- 40mm Projection

# **Fixings**

• Two part design allows for concealed fixing with a single fixing screw

## Usage

- Suitable for residential use
- Suitable for internal use

# **Unit Of Sale**

• Sold individually (each)

|    |   | н |
|----|---|---|
|    | ~ | н |
|    | ~ | н |
| -1 |   |   |
|    |   |   |

49407.1 - Hexagonal Pattern Floor Mounted Door Stop - 40mm x 38mm - Antique Brass (Lacquered) - Each