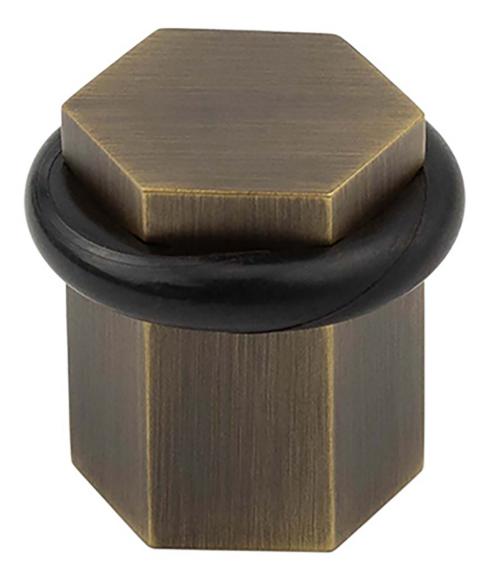

### Hexagonal Pattern Floor Mounted Door Stop - 40mm x 38mm - Antique Brass (Lacquered)

#### Description

- Hexagonal pattern floor mounted door stop
- Two part design allows for concealed fixing
- Plain head with black rubber ring
- Designed to stop doors from hitting a wall when opened too far