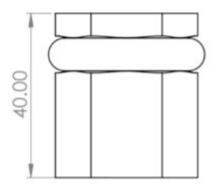

#### **Product Images**

# **Size Information**

- 38mm Overall diameter
- 40mm Projection