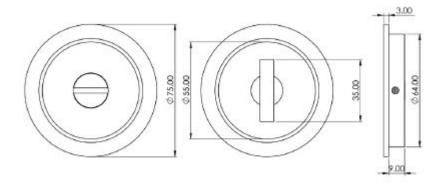

# Dimensions

• Turn & Release - 75mm Diameter x 12mm depth.

## **Fixings**

- Press fit
- A small hole on the inside edge to allow a small wood screw for a discrete look