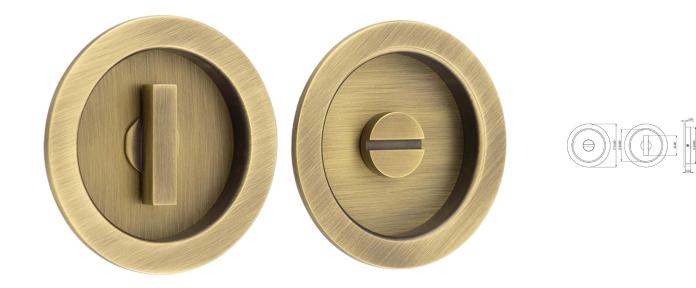

### Circular Bathroom Turn And Release For Sliding Pocket Doors - 75mm Diameter - Antique Brass (Lacquered)

#### Description

- Antique brass finish flush fitting bathroom circular turn & release handle set for sliding pocket doors.
- Ideal for use on sliding bathroom and toilet doors.
- The thumb-turn is fitted to the inside of the sliding door which allows the door to be locked and unlocked.
- The release part of the lock is fitted on the outside of the sliding door and allows the door to be unlocked in an emergency by using a coin of screw driver.
- Suitable for use on doors between 35mm to 45mm thick.

## Finish

• Antique brass