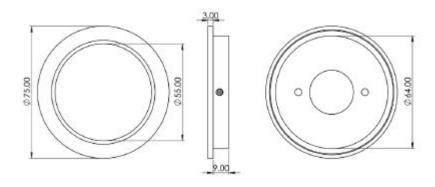

### Dimensions

- 75mm Diameter
- 12mm depth.

# Fixings

- Press fit
- A small hole on the inside edge to allow a small wood screw for a discrete look