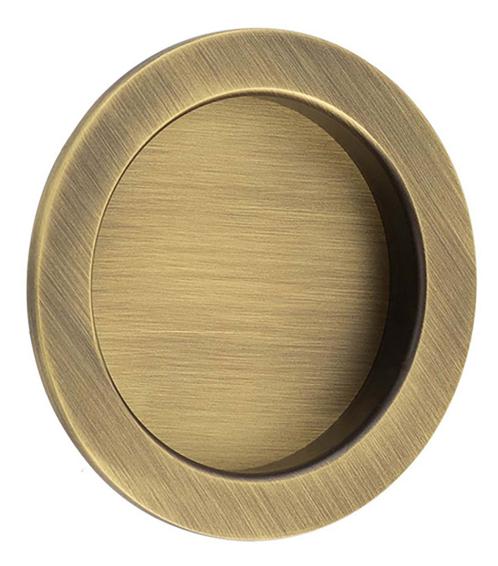

#### Circular Flush Pull Handle For Sliding Pocket Doors - 75mm Diameter - Antique Brass (Lacquered)

#### Description

- Antique brass finish flush fitting circular handles for sliding pocket doors
- Ideal for use on sliding doors.
- Suitable for use on doors between 35mm to 45mm thick.

## Finish

• Antique brass