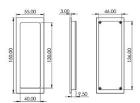

G Johns & Sons Ltd Unit D Westside Business Centre Flex Meadow Harlow, Essex CM19 5SR www.gjohns.co.uk 020 8360 7771 sales@gjohns.co.uk VAT No: GB232661872 Company No: 00384076

# Rectangular Flush Pull Handle For Sliding Pocket Doors - 150mm x 55mm - Antique Brass (Lacquered)

#### **Product Images**





#### **Description**

- Antique brass finish flush fitting rectangular handles for sliding pocket doors.
- Ideal for use on sliding doors.
- Suitable for use on doors between 35mm to 45mm thick.

### **Finish**

• Antique brass

## **Dimensions**



- Overall Size 150mm x 55mm
- 12.5mm depth.

# **Fixings**

- Press fit
- A small hole on the inside edge to allow a small wood screw for a discrete look

# **Usage**

• Suitable for internal or external use.

## **Unit Of Sale**

- These flush pull handles are sold individually (Each)
- Sold with fixings

#### **Products in this set**



49412.1 - Rectangular Flush Pull Handle For Sliding Pocket Doors -  $150 \text{mm} \times 55 \text{mm}$  - Antique Brass (Lacquered) - Each