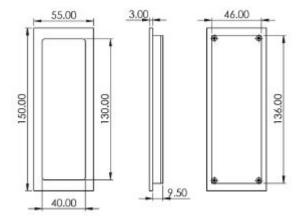

G Johns & Sons Ltd Unit D Westside Business Centre Flex Meadow Harlow, Essex CM19 5SR www.gjohns.co.uk 020 8360 7771 sales@gjohns.co.uk VAT No: GB232661872 Company No: 00384076

# Rectangular Flush Pull Handle For Sliding Pocket Doors - 150mm x 55mm - Antique Brass (Lacquered)

#### **Product Images**





#### **Description**

- Antique brass finish flush fitting rectangular handles for sliding pocket doors.
- Ideal for use on sliding doors.
- Suitable for use on doors between 35mm to 45mm thick.

### **Finish**

• Antique brass

## **Dimensions**



- Overall Size 150mm x 55mm
- 12.5mm depth.

# **Fixings**

- Press fit
- A small hole on the inside edge to allow a small wood screw for a discrete look

# **Usage**

• Suitable for internal or external use.

## **Unit Of Sale**

- These flush pull handles are sold individually (Each)
- Sold with fixings

#### **Products in this set**



49412.1 - Rectangular Flush Pull Handle For Sliding Pocket Doors -  $150 \text{mm} \times 55 \text{mm}$  - Antique Brass (Lacquered) - Each