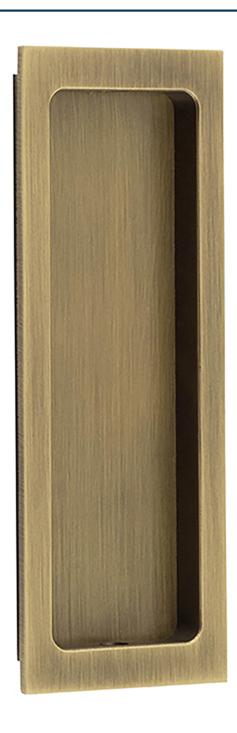

# Rectangular Flush Pull Handle For Sliding Pocket Doors - 150mm x 55mm - Antique Brass (Lacquered)

#### **Description**

- Antique brass finish flush fitting rectangular handles for sliding pocket doors.
- Ideal for use on sliding doors.
- Suitable for use on doors between 35mm to 45mm thick.

### **Finish**

• Antique brass