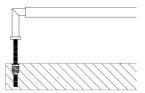

# **Product Images**

- Rectangular Face Fixed Pull Handle With Rounded Grip
- High architectural quality Antique Brass pull handle
- Made from solid brass ideal for internal or external entrance doors
- Suitable for solid core wooden doors only
- Face fixing door design see below diagram

Above diagram shows how a face fix pull handle is fitted to a wooden door