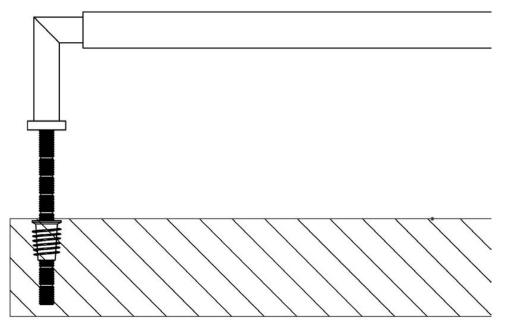

# **Product Images**

- Rectangular Face Fixed Pull Handle With Rounded Grip
- High architectural quality Antique Brass pull handle
- Made from solid brass ideal for internal or external entrance doors
- Suitable for solid core wooden doors only
- Face fixing door design see below diagram

Above diagram shows how a face fix pull handle is fitted to a wooden door