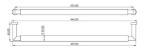

G Johns & Sons Ltd Unit D Westside Business Centre Flex Meadow Harlow, Essex CM19 5SR www.gjohns.co.uk 020 8360 7771 sales@gjohns.co.uk

# Rectangular Face Fixed Pull Handle With Rounded Grip - 439mm Length (425mm Centres) - Antique Brass (Lacquered) - Suitable For Use With FD30 / FD60 Fire Doors

# **Product Images**







- Rectangular Face Fixed Pull Handle With Rounded Grip
- High architectural quality Antique Brass pull handle
- Made from solid brass ideal for internal or external entrance doors
- Suitable for solid core wooden doors only
- Face fixing door design see below diagram



Above diagram shows how a face fix pull handle is fitted to a wooden door

#### **Base Material**

• Solid Brass

#### Finish

• Antique Brass

## Dimensions



- Overall Length: 439mm
- Bolt Centres: 425mm
- Projection: 65mm

# **Fire Rating**

• These handles have been tested to be used on FD30 / FD60 fire doors

Important Info Before You Buy

- Suitable for solid core wooden doors
- This pull handle is sold individually each

## **Products in this set**

×

49415.1 - Rectangular Face Fixed Pull Handle With Rounded Gr