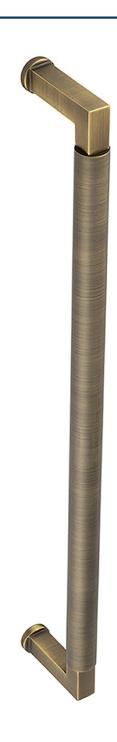

# Rectangular Face Fixed Pull Handle With Rounded Grip - 439mm Length (425mm Centres) - Antique Brass (Lacquered) - Suitable For Use With FD30 / FD60 Fire Doors

# **Product Images**

- Rectangular Face Fixed Pull Handle With Rounded Grip
- High architectural quality Antique Brass pull handle
- Made from solid brass ideal for internal or external entrance doors
- Suitable for solid core wooden doors only
- Face fixing door design see below diagram

#### **Base Material**

• Solid Brass

#### Finish

• Antique Brass

## Dimensions

- Overall Length: 439mm
- Bolt Centres: 425mm
- Projection: 65mm