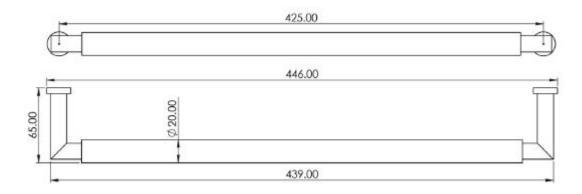

G Johns & Sons Ltd Unit D Westside Business Centre Flex Meadow Harlow, Essex CM19 5SR www.gjohns.co.uk 020 8360 7771 sales@gjohns.co.uk

# Rectangular Face Fixed Pull Handle With Rounded Grip - 439mm Length (425mm Centres) - Antique Brass (Lacquered) - Suitable For Use With FD30 / FD60 Fire Doors

# **Product Images**







- Rectangular Face Fixed Pull Handle With Rounded Grip
- High architectural quality Antique Brass pull handle
- Made from solid brass ideal for internal or external entrance doors
- Suitable for solid core wooden doors only
- Face fixing door design see below diagram



Above diagram shows how a face fix pull handle is fitted to a wooden door

#### **Base Material**

• Solid Brass

#### Finish

• Antique Brass

## Dimensions



- Overall Length: 439mm
- Bolt Centres: 425mm
- Projection: 65mm

# **Fire Rating**

• These handles have been tested to be used on FD30 / FD60 fire doors

Important Info Before You Buy

- Suitable for solid core wooden doors
- This pull handle is sold individually each

## **Products in this set**

×

49415.1 - Rectangular Face Fixed Pull Handle With Rounded Grip - Tested For Use With FD30 / FD60 Fire Doors - 439mm Length (425mm Centres) - Antique Brass (Lacquered) - Each