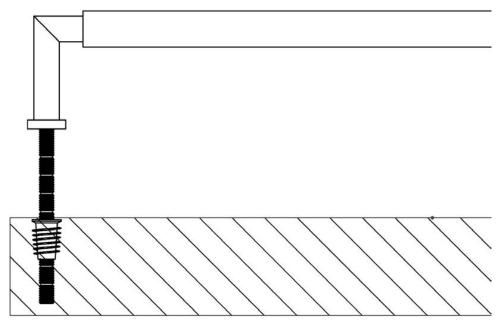

## **Product Images**

- Tubular T Bar Face Fixed Pull Handle With Stepped Ends
- High architectural quality Antique Brass pull handle
- Made from solid brass ideal for internal or external entrance doors
- Suitable for solid core wooden doors only
- Face fixing door design see below diagram

Above diagram shows how a face fix pull handle is fitted to a wooden door