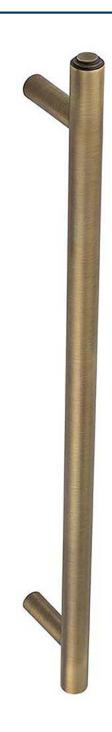

# Tubular T Bar Face Fixed Pull Handle With Stepped Ends - 513mm Length (425mm Centres) - Antique Brass (Lacquered) - Suitable For Use With FD30 / FD60 Fire Doors

## **Product Images**

- Tubular T Bar Face Fixed Pull Handle With Stepped Ends
- High architectural quality Antique Brass pull handle
- Made from solid brass ideal for internal or external entrance doors
- Suitable for solid core wooden doors only
- Face fixing door design see below diagram

#### **Base Material**

• Solid Brass

#### Finish

• Antique Brass

### Dimensions

- Overall Length: 439mm
- Bolt Centres: 425mm
- Projection: 65mm