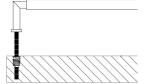

## **Product Images**

- Tubular T Bar Face Fixed Pull Handle With Stepped Ends
- High architectural quality Antique Brass pull handle
- Made from solid brass ideal for internal or external entrance doors
- Suitable for solid core wooden doors only
- Face fixing door design see below diagram

Above diagram shows how a face fix pull handle is fitted to a wooden door