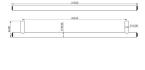

### Dimensions

- Overall Length: 439mm
- Bolt Centres: 425mm
- Projection: 65mm