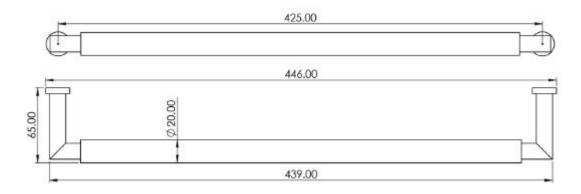

### Dimensions

- Overall Length: 439mm
- Bolt Centres: 425mm
- Projection: 65mm