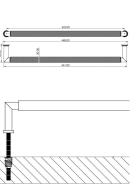

Above diagram shows how a face fix pull handle is fitted to a wooden door

#### **Dimensions**

- Overall Length: 439mm
- Bolt Centres: 425mm
- Projection: 65mm