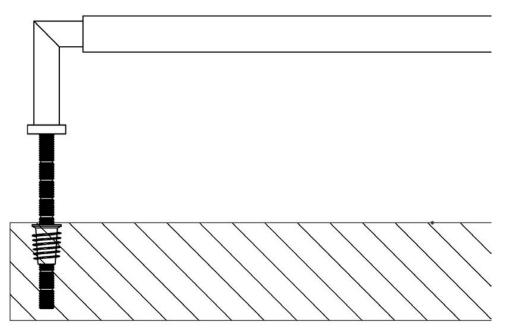

G Johns & Sons Ltd Unit D Westside Business Centre Flex Meadow Harlow, Essex

CM19 5SR

www.gjohns.co.uk 020 8360 7771 sales@gjohns.co.uk VAT No: GB232661872 Company No: 00384076

Rounded Face Fixed Pull Handle With Rounded Knurled Grip - 448mm Length (425mm Centres) - Antique Brass (Lacquered) - Suitable For Use With FD30 / FD60 Fire Doors

## **Product Images**





- Rounded Face Fixed Pull Handle With Rounded Knurled Grip
- High architectural quality Antique Brass pull handle
- Made from solid brass ideal for internal or external entrance doors
- Suitable for solid core wooden doors only
- Face fixing door design see below diagram



Above diagram shows how a face fix pull handle is fitted to a wooden door

#### **Base Material**

• Solid Brass

#### **Finish**

• Antique Brass

#### **Dimensions**



- Overall Length: 439mm
- Bolt Centres: 425mm
- Projection: 65mm

# **Fire Rating**

• These handles have been tested to be used on FD30 / FD60 fire doors

## Important Info Before You Buy

- Suitable for solid core wooden doors
- This pull handle is sold individually each

## **Products in this set**



49421.1 - Rounded Face Fixed Pull Handle With Rounded Knurled Grip - Tested For Use With FD30 / FD60 Fire Doors - 448mm Length (425mm Centres) - Antique Brass (Lacquered) - Each