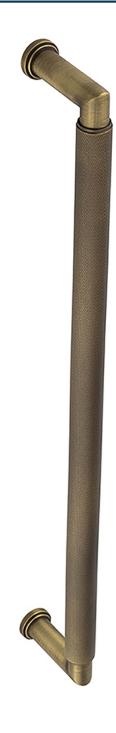

G Johns & Sons Ltd Unit D Westside Business Centre Flex Meadow Harlow, Essex

CM19 5SR

www.gjohns.co.uk 020 8360 7771 sales@gjohns.co.uk VAT No: GB232661872 Company No: 00384076

Rounded Face Fixed Pull Handle With Rounded Knurled Grip - 448mm Length (425mm Centres) - Antique Brass (Lacquered) - Suitable For Use With FD30 / FD60 Fire Doors

## **Product Images**

- Rounded Face Fixed Pull Handle With Rounded Knurled Grip
- High architectural quality Antique Brass pull handle
- Made from solid brass ideal for internal or external entrance doors
- Suitable for solid core wooden doors only
- Face fixing door design see below diagram

#### **Base Material**

• Solid Brass

#### **Finish**

• Antique Brass