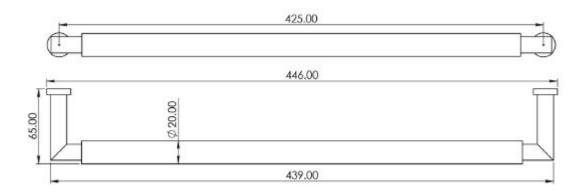

#### **Dimensions**

- Overall Length: 439mm
- Bolt Centres: 425mm
- Projection: 65mm