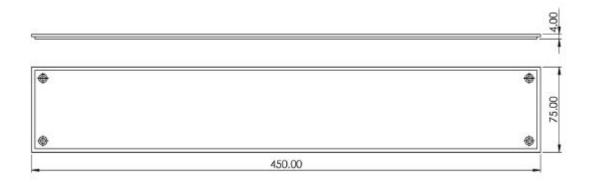

G Johns & Sons Ltd Unit D Westside Business Centre Flex Meadow Harlow, Essex CM19 5SR www.gjohns.co.uk 020 8360 7771 sales@gjohns.co.uk VAT No: GB232661872 Company No: 00384076

# Rectangular Face Fixed Finger Plate With Stepped Edges - 450mm x 75mm - Antique Brass (Lacquered)

## **Product Images**





## **Description**

- Rectangular Face Fixed Finger Plate With Stepped Edges
- Ideal for internal doors and external entrance doors
- Squared rounded corners
- Face fixed with 4 wood screws

# **Base Material**

• Solid Brass

# **Finish**

• Antique Brass

# **Dimensions**



- Overall Size: 450mm x 75mm
- Projection: 4mm

#### Important Info Before You Buy

• Suitable for wooden doors

## If ordering a push plate to cover bolts of a pull handle

- Make sure push plate is larger then the pull handle bolt centers
- For example if your pull handle has bolt centers of 450mm a 500mm high push plate will be required
- See below example diagram



# **Important Info Before You Buy**

- Suitable for wooden doors
- This finger plate is sold individually each

#### **Products in this set**



49422.1 - Rectangular Face Fixed Finger Plate With Stepped Edges -  $450 mm \times 75 mm$  - Antique Brass (Lacquered) - Each