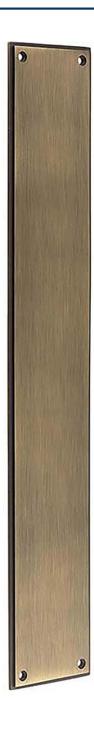

# Rectangular Face Fixed Finger Plate With Stepped Edges - 450mm x 75mm - Antique Brass (Lacquered)

## **Description**

- Rectangular Face Fixed Finger Plate With Stepped Edges
- Ideal for internal doors and external entrance doors
- Squared rounded corners
- Face fixed with 4 wood screws

# **Base Material**

• Solid Brass

# **Finish**

• Antique Brass