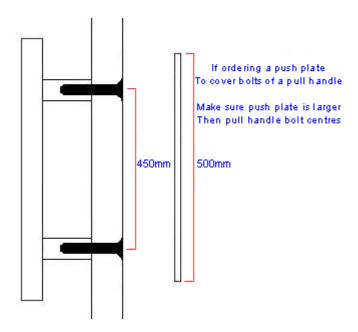

## If ordering a push plate to cover bolts of a pull handle

- Make sure push plate is larger then the pull handle bolt centers
- For example if your pull handle has bolt centers of 450mm a 500mm high push plate will be required
- See below example diagram