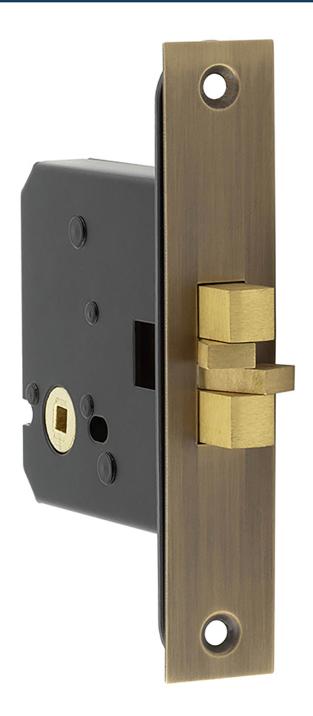

#### Sliding Door - Bathroom Claw Lock - 76mm Case Depth - Antique Brass (Lacquered)

#### **Product Images**

- Bathroom Claw Lock
- This lock is designed to be used on bathroom sliding doors that use theSnib turn & emergency releasesystem