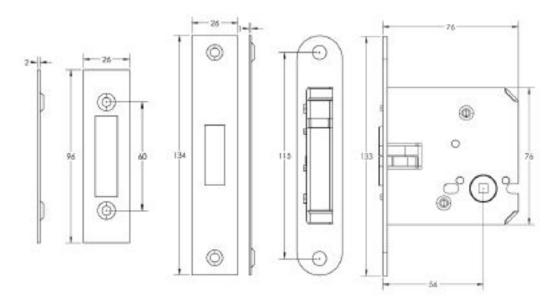

G Johns & Sons Ltd Unit D Westside Business Centre Flex Meadow Harlow, Essex CM19 5SR www.gjohns.co.uk 020 8360 7771 sales@gjohns.co.uk

#### Sliding Door - Bathroom Claw Lock - 76mm Case Depth - Antique Brass (Lacquered)

#### **Product Images**







- Bathroom Claw Lock
- This lock is designed to be used on bathroom sliding doors that use theSnib turn & emergency releasesystem

#### Finish

• Polished brass

# Dimensions



- 76mm Case depth
- 76mm Case Height
- 134mm x 26mm Face plate

### **Fixings**

- This handle is fitted via 2 x face fixing wood screws
- Screws are supplied with this item.

#### Usage

• Suitable for internal use.

# Important Info Before You Buy

- Suits 5mm spindles (standard UK turn and release spindle size)
- This bathroom lock is supplied with strike plate (the receiver plate that goes on the door frame)
- This item is sold individually (Each)

×

49425.1 - Sliding Door - Bathroom Claw Lock - 76mm Case Depth - Antique Brass (Lacquered) - Each