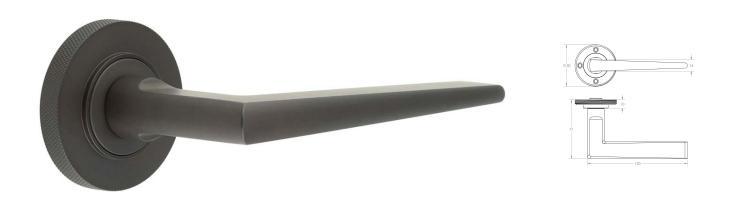

#### **Product Images**

#### **Description**

- Dark Bronze wedge pattern lever handles with knurled pattern concealed fix rose.
- Architectural quality.
- Matching Dark Bronze accessories available including standard escutcheons (keyhole covers), euro profile escutcheons, bathroom turn & release set and locks latches and hinges.