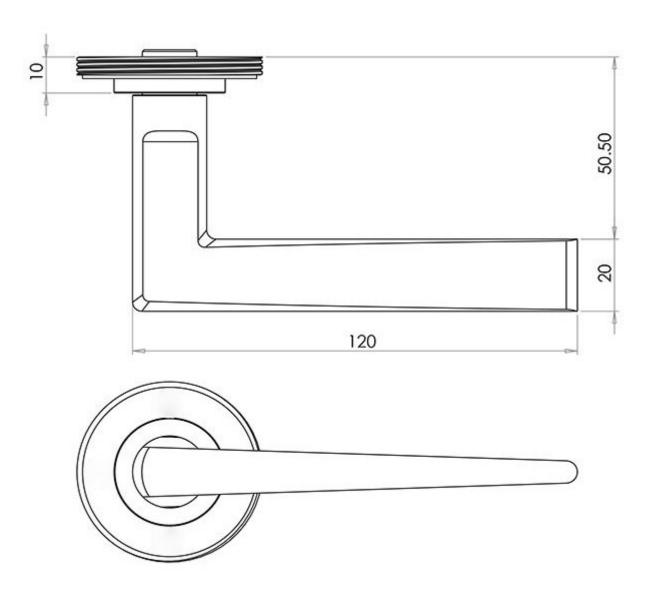

### **Size Information**

- Rose Diameter 53mm
- Rose Thickness 10mm

# **Spindle Size**

• 8mm x 8mm square - UK Standard.