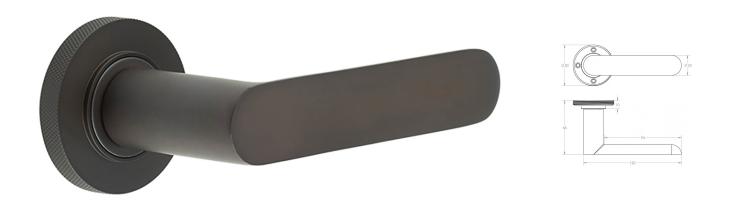

#### **Product Images**

#### **Description**

- Dark Bronze Flat Front pattern lever handles with knurled pattern concealed fix rose.
- Architectural quality.
- Matching Dark Bronze accessories available including standard escutcheons (keyhole covers), euro profile escutcheons, bathroom turn & release set and locks latches and hinges.

### **Finish Details**

• Dark Bronze finish.