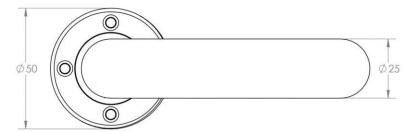

r Handles Only
- ×
- For Locking Doors 1 x (Pair) Lever Handles Only + 2 x (Each) Standard Escutcheons
- ×
- For Euro Cylinder Locking Doors 1 x (Pair) Lever Handles Only + 2 x (Each) Euro Escutcheons
- ×
- For Locking Bathroom Doors 1 x Pair Lever Handles Only + 1 x (Set) Turn & Emergency Release
- ×

## **Matching Accessories**

- Standard escutcheon (key hole cover to suit regular "chubb style locks")
- Euro profile escutcheon (key hole cover to suit euro profile cylinders)
- Turn & emergency release (a thumbturn used to lock bathroom doors, WC's and toilet doors)

### **Base Material**

• Made from solid brass

### **Finish Details**

• Dark Bronze finish.

# **Operation**

• Both levers are sprung to ensure the lever always returns to its starting position.

### **Size Information**





- Rose Diameter 53mm
- Rose Thickness 10mm

# **Spindle Size**

• 8mm x 8mm square - UK Standard.

# **Fixings**

- Concealed bolt together fixings via male and female bolts.
- Grub screw fixing to spindle for extra strength once fitted to the door.

## **Usage**

- Suitable for residential use.
- Suitable for internal use.

### **Unit Of Sale**

• Lever handles are sold in pairs. (One pair consists of 1x left hand and 1x right hand).



 $49431.1 - Flat\ Front\ Pattern\ Lever\ Handles\ With\ Knurled\ Round\ Rose - Tested\ For\ Use\ With\ FD30\ /\ FD60$  Fire Doors - Dark Bronze (Lacquered) - Pair