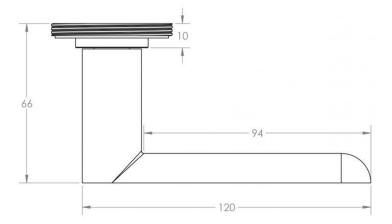

Handles Only
- ×
- For Locking Doors 1 x (Pair) Lever Handles Only + 2 x (Each) Standard Escutcheons
- ×
- For Euro Cylinder Locking Doors 1 x (Pair) Lever Handles Only + 2 x (Each) Euro Escutcheons
- ×
- For Locking Bathroom Doors 1 x Pair Lever Handles Only + 1 x (Set) Turn & Emergency Release
- ×

## **Matching Accessories**

- Standard escutcheon (key hole cover to suit regular "chubb style locks")
- Euro profile escutcheon (key hole cover to suit euro profile cylinders)
- Turn & emergency release (a thumbturn used to lock bathroom doors, WC's and toilet doors)

### **Base Material**

• Made from solid brass

### **Finish Details**

• Dark Bronze finish.

# **Operation**

• Both levers are sprung to ensure the lever always returns to its starting position.

### **Size Information**





- Rose Diameter 53mm
- Rose Thickness 10mm

# **Spindle Size**

• 8mm x 8mm square - UK Standard.

# **Fixings**

- Concealed bolt together fixings via male and female bolts.
- Grub screw fixing to spindle for extra strength once fitted to the door.

## **Usage**

- Suitable for residential use.
- Suitable for internal use.

### **Unit Of Sale**

• Lever handles are sold in pairs. (One pair consists of 1x left hand and 1x right hand).



 $49431.1 - Flat\ Front\ Pattern\ Lever\ Handles\ With\ Knurled\ Round\ Rose - Tested\ For\ Use\ With\ FD30\ /\ FD60$  Fire Doors - Dark Bronze (Lacquered) - Pair