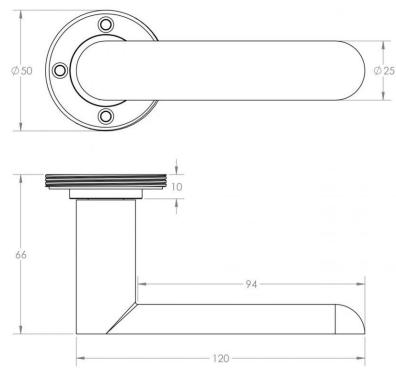

# **Size Information**

- Rose Diameter 53mm
- Rose Thickness 10mm

# Spindle Size

• 8mm x 8mm square - UK Standard.

## **Fixings**

- Concealed bolt together fixings via male and female bolts.
- Grub screw fixing to spindle for extra strength once fitted to the door.