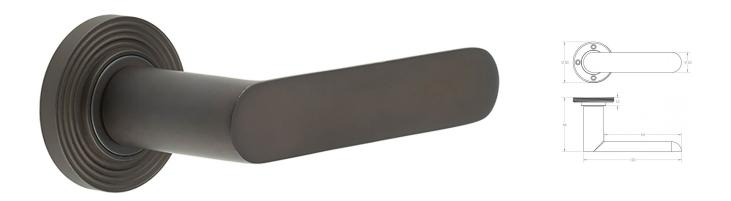

#### Flat Front Pattern Lever Handles With Reeded Round Rose - Suitable For Use With FD30 / FD60 Fire Doors - Dark Bronze (Lacquered)

#### Description

- Dark Bronze Flat Front pattern lever handles with reeded pattern concealed fix rose.
- Architectural quality.
- Matching Dark Bronze accessories available including standard escutcheons (keyhole covers), euro profile escutcheons, bathroom turn & release set and locks latches and hinges.

# **Finish Details**

• Dark Bronze finish.