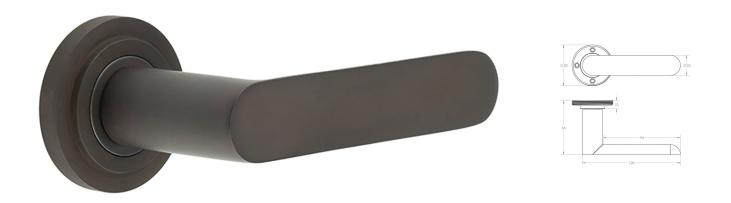

#### Flat Front Pattern Lever Handles With Stepped Round Rose - Suitable For Use With FD30 / FD60 Fire Doors - Dark Bronze (Lacquered)

#### Description

- Dark Bronze Flat Front pattern lever handles with stepped pattern concealed fix rose.
- Architectural quality.
- Matching Dark Bronze accessories available including standard escutcheons (keyhole covers), euro profile escutcheons, bathroom turn & release set and locks latches and hinges.

# **Finish Details**

• Dark Bronze finish.

# **Size Information**

- Rose Diameter 53mm
- Rose Thickness 10mm