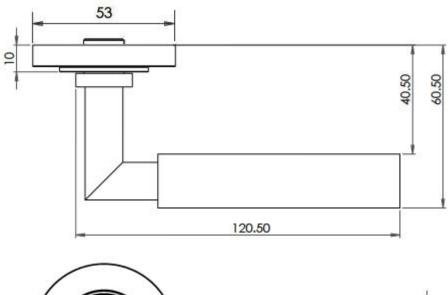

# **Size Information**

- Rose Diameter 53mm
- Rose Thickness 10mm

## Spindle Size

• 8mm x 8mm square - UK Standard.

## **Fixings**

- Concealed bolt together fixings via male and female bolts.
- Grub screw fixing to spindle for extra strength once fitted to the door.