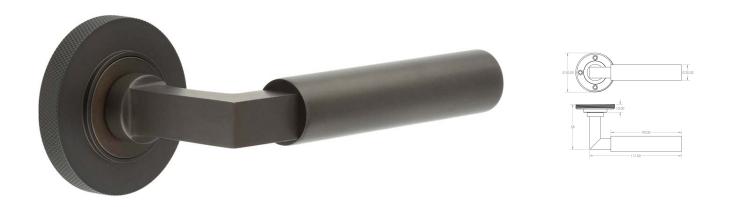

### Tubular Pattern Lever Handles With Knurled Round Rose - Suitable For Use With FD30 / FD60 Fire Doors - Dark Bronze (Lacquered)

#### Description

- Dark Bronze Tubular pattern lever handles with knurled pattern concealed fix rose.
- Architectural quality.
- Matching Dark Bronze accessories available including standard escutcheons (keyhole covers), euro profile escutcheons, bathroom turn & release set and locks latches and hinges.