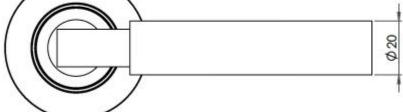

• For Locking Doors - 1 x (Pair) Lever Handles Only + 2 x (Each) Standard Escutcheons

### ×

- For Euro Cylinder Locking Doors 1 x (Pair) Lever Handles Only + 2 x (Each) Euro Escutcheons

#### ×

• For Locking Bathroom Doors - 1 x Pair Lever Handles Only + 1 x (Set) Turn & Emergency Release

### ×

- **Matching Accessories** 
  - Standard escutcheon (key hole cover to suit regular "chubb style locks")
  - Euro profile escutcheon (key hole cover to suit euro profile cylinders)
  - Turn & emergency release (a thumbturn used to lock bathroom doors, WC's and toilet doors)

### **Base Material**

• Made from solid brass

## **Finish Details**

• Dark Bronze finish.

## Operation

• Both levers are sprung to ensure the lever always returns to its starting position.

# **Size Information**





- Rose Diameter 53mm
- Rose Thickness 10mm

## Spindle Size

• 8mm x 8mm square - UK Standard.

## **Fixings**

- Concealed bolt together fixings via male and female bolts.
- Grub screw fixing to spindle for extra strength once fitted to the door.

### Usage

- Suitable for residential use.
- Suitable for internal use.

### **Unit Of Sale**

• Lever handles are sold in pairs. (One pair consists of 1x left hand and 1x right hand).

#### **Products in this set**

×

49434.1 - Tubular Pattern Lever Handles With Knurled Round Rose - Tested For Use With FD30 / FD60 Fire Doors - Dark Bronze (Lacquered) - Pair