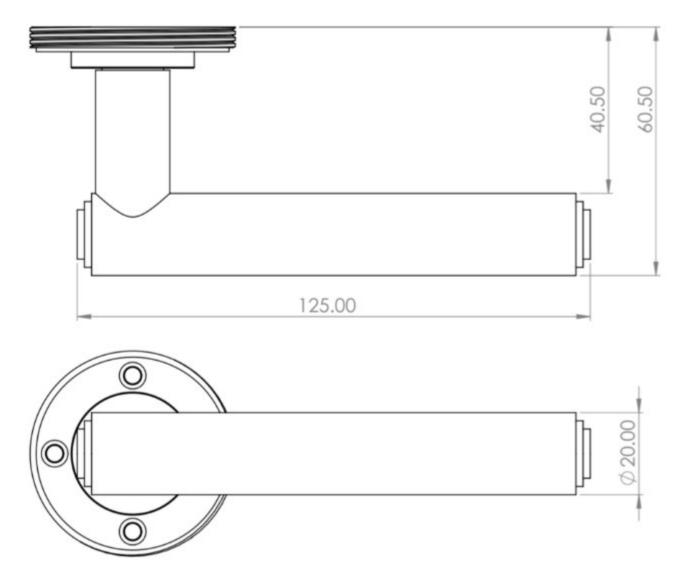

For Locking Doors - 1 x (Pair) Lever Handles Only + 2 x (Each) Standard Escutcheons

#### ×

• For Euro Cylinder Locking Doors - 1 x (Pair) Lever Handles Only + 2 x (Each) Euro Escutcheons

#### ×

• For Locking Bathroom Doors - 1 x Pair Lever Handles Only + 1 x (Set) Turn & Emergency Release

#### ×

### **Matching Accessories**

- Standard escutcheon (key hole cover to suit regular "chubb style locks")
- Euro profile escutcheon (key hole cover to suit euro profile cylinders)

• Turn & emergency release - (a thumbturn used to lock bathroom doors, WC's and toilet doors)

### **Base Material**

• Made from solid brass

# **Finish Details**

• Dark Bronze finish.

### Operation

• Both levers are sprung to ensure the lever always returns to its starting position.

### **Size Information**



- Rose Diameter 53mm
- Rose Thickness 10mm

## Spindle Size

• 8mm x 8mm square - UK Standard.

## **Fixings**

• Concealed bolt together fixings via male and female bolts.

• Grub screw fixing to spindle for extra strength once fitted to the door.

## Usage

- Suitable for residential use.
- Suitable for internal use.

### **Unit Of Sale**

• Lever handles are sold in pairs. (One pair consists of 1x left hand and 1x right hand).

#### **Products in this set**

×

49439.1 - Tubular Pattern Lever Handles With Stepped Ends On Knurled Round Rose - Tested For Use With FD30 / FD60 Fire Doors - Dark Bronze (Lacquered) - Pair