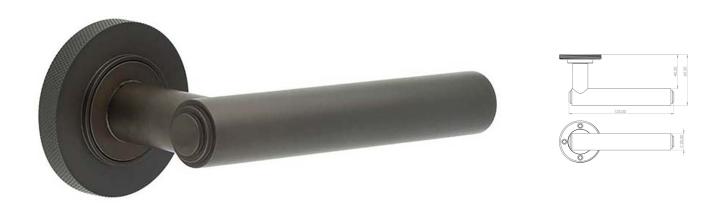

### Tubular Pattern Lever Handles With Stepped Ends On Knurled Round Rose - Suitable For Use With FD30 / FD60 Fire Doors - Dark Bronze (Lacquered)

#### Description

- Dark Bronze Tubular pattern lever Handles With Stepped Ends On knurled pattern concealed fix rose.
- Architectural quality.
- Matching Dark Bronze accessories available including standard escutcheons (keyhole covers), euro profile escutcheons, bathroom turn & release set and locks latches and hinges.