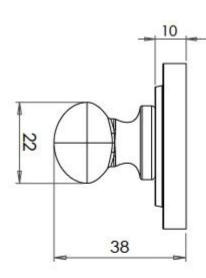

nsists of two parts
  1 a snib turn which is fitted on the inside of the bathroom and is used to lock the bathroom or toilet by twisting the snib a quarter turn to the left or right

2 - a release which is fitted on the outside of the bathroom. If some gets locked in the bathroom or toilet the snib can be released in an emergency by twisting a coin or screwdriver in the slotted part of the rose a quarter turn

- This turn and release set uses a 5mm x 5mm spindle (the metal shaft that goes through the door) this suits standard UK bath locks
- A turn and release is only the cosmetic part that you see on the outside of the door and requires a mechanism to work in conjunction with it, such as a bathroom deadbolt

#### **Base Material**

• Solid Brass

#### Finish

Dark Bronze

### Dimensions









- Rose Diameter 53mm
- Rose Projection 10mm

#### Important Info Before You Buy

- Can also be used as a privacy lock for bedrooms
- Supplied with all fixings
- PLEASE NOTE THIS ITEM MUST BE USED IN CONJUNCTION WITH A DEAD BOLT OR A BATHROOM MORTICE LOCK

|  | - |  |  |
|--|---|--|--|
|  |   |  |  |
|  |   |  |  |

49444.1 - Bathroom Oval Knob Turn & Release With Knurled Round Rose - 53mm x 10mm - Dark Bronze (Lacquered) - Set