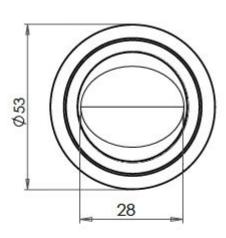

ists of two parts
  1 a snib turn which is fitted on the inside of the bathroom and is used to lock the bathroom or toilet by twisting the snib a quarter turn to the left or right

2 - a release which is fitted on the outside of the bathroom. If some gets locked in the bathroom or toilet the snib can be released in an emergency by twisting a coin or screwdriver in the slotted part of the rose a quarter turn

- This turn and release set uses a 5mm x 5mm spindle (the metal shaft that goes through the door) this suits standard UK bath locks
- A turn and release is only the cosmetic part that you see on the outside of the door and requires a mechanism to work in conjunction with it, such as a bathroom deadbolt

#### **Base Material**

• Solid Brass

#### Finish

Dark Bronze

### Dimensions









- Rose Diameter 53mm
- Rose Projection 10mm

#### Important Info Before You Buy

- Can also be used as a privacy lock for bedrooms
- Supplied with all fixings
- PLEASE NOTE THIS ITEM MUST BE USED IN CONJUNCTION WITH A DEAD BOLT OR A BATHROOM MORTICE LOCK

|  | - |  |  |
|--|---|--|--|
|  |   |  |  |
|  |   |  |  |

49444.1 - Bathroom Oval Knob Turn & Release With Knurled Round Rose - 53mm x 10mm - Dark Bronze (Lacquered) - Set