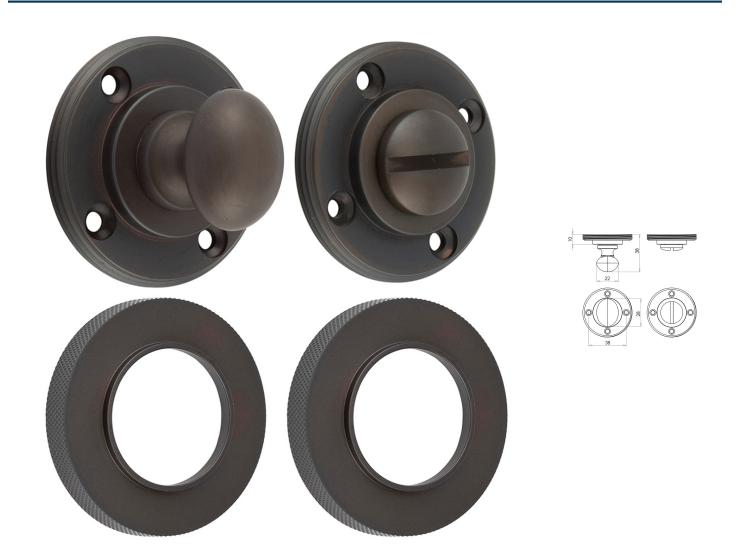

# Bathroom Oval Knob Turn & Release With Knurled Round Rose - 53mm x 10mm - Dark Bronze (Lacquered)

## Description

- Dark Bronze bathroom turn & release set with knurled pattern concealed fix rose.
- A turn and release consists of two parts
  1 a snib turn which is fitted on the inside of the bathroom and is used to lock the bathroom or toilet by twisting the snib a quarter turn to the left or right

2 - a release which is fitted on the outside of the bathroom. If some gets locked in the bathroom or toilet the snib can be released in an emergency by twisting a coin or screwdriver in the slotted part of the rose a quarter turn

#### Important Info Before You Buy

- Can also be used as a privacy lock for bedrooms
- Supplied with all fixings
- PLEASE NOTE THIS ITEM MUST BE USED IN CONJUNCTION WITH A DEAD BOLT OR A BATHROOM MORTICE LOCK