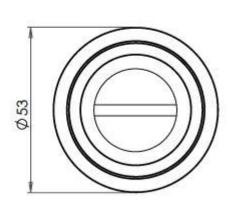

parts
  - 1 a snib turn which is fitted on the inside of the bathroom and is used to lock the bathroom or toilet by twisting the snib a quarter turn to the left or right
  - 2 a release which is fitted on the outside of the bathroom. If some gets locked in the bathroom or toilet the snib can be released in an emergency by twisting a coin or screwdriver in the slotted part of the rose a quarter turn
- This turn and release set uses a 5mm x 5mm spindle (the metal shaft that goes through the door) this suits standard UK bath locks

• A turn and release is only the cosmetic part that you see on the outside of the door and requires a mechanism to work in conjunction with it, such as a bathroom deadbolt

#### **Base Material**

• Solid Brass

## Finish

• Dark Bronze

#### **Dimensions**









- Rose Diameter 53mm
- Rose Projection 10mm

# Important Info Before You Buy

- Can also be used as a privacy lock for bedrooms
- Supplied with all fixings
- PLEASE NOTE THIS ITEM MUST BE USED IN CONJUNCTION WITH A DEAD BOLT OR A BATHROOM MORTICE LOCK



49445.1 - Bathroom Turn & Release With Knurled Round Rose -  $53\text{mm}\,x$  10mm - Dark Bronze (Lacquered) - Set