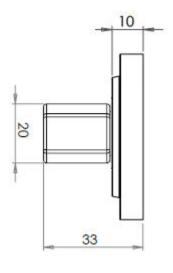

f two parts
  - 1 a snib turn which is fitted on the inside of the bathroom and is used to lock the bathroom or toilet by twisting the snib a quarter turn to the left or right
  - 2 a release which is fitted on the outside of the bathroom. If some gets locked in the bathroom or toilet the snib can be released in an emergency by twisting a coin or screwdriver in the slotted part of the rose a quarter turn
- This turn and release set uses a 5mm x 5mm spindle (the metal shaft that goes through the door) this suits standard UK bath locks

• A turn and release is only the cosmetic part that you see on the outside of the door and requires a mechanism to work in conjunction with it, such as a bathroom deadbolt

#### **Base Material**

• Solid Brass

## Finish

• Dark Bronze

#### **Dimensions**









- Rose Diameter 53mm
- Rose Projection 10mm

# Important Info Before You Buy

- Can also be used as a privacy lock for bedrooms
- Supplied with all fixings
- PLEASE NOTE THIS ITEM MUST BE USED IN CONJUNCTION WITH A DEAD BOLT OR A BATHROOM MORTICE LOCK



49445.1 - Bathroom Turn & Release With Knurled Round Rose -  $53\text{mm}\,x$  10mm - Dark Bronze (Lacquered) - Set