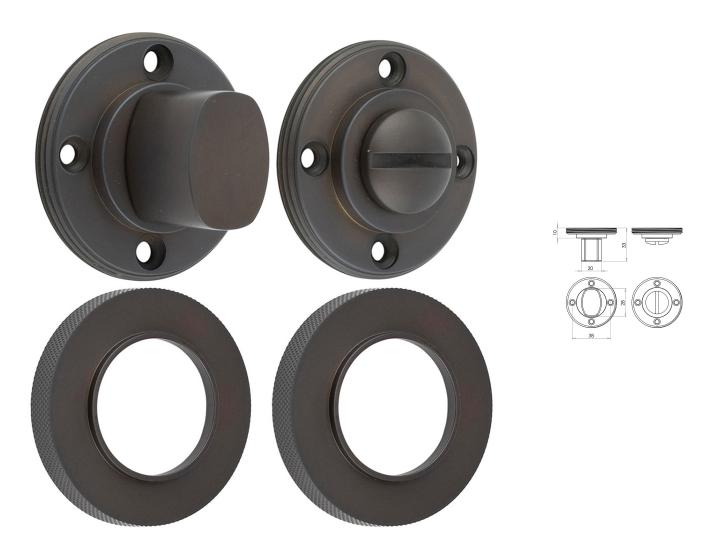

# Bathroom Turn & Release With Knurled Round Rose - 53mm x 10mm - Dark Bronze (Lacquered)

## **Description**

- Dark Bronze flat faced bathroom turn & release set with knurled pattern concealed fix rose.
- A turn and release consists of two parts
  - 1 a snib turn which is fitted on the inside of the bathroom and is used to lock the bathroom or toilet by twisting the snib a quarter turn to the left or right
  - 2 a release which is fitted on the outside of the bathroom. If some gets locked in the bathroom or toilet the snib can be released in an emergency by twisting a coin or screwdriver in the slotted part of the rose a quarter turn
- This turn and release set uses a 5mm x 5mm spindle (the metal shaft that goes through the door) this suits standard UK bath locks

• A turn and release is only the cosmetic part that you see on the outside of the door and requires a mechanism to work in conjunction with it, such as a bathroom deadbolt

## Finish

• Dark Bronze

#### **Dimensions**

- Rose Diameter 53mm
- Rose Projection 10mm