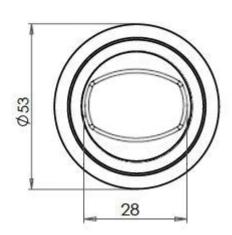

two parts
  - 1 a snib turn which is fitted on the inside of the bathroom and is used to lock the bathroom or toilet by twisting the snib a quarter turn to the left or right
  - 2 a release which is fitted on the outside of the bathroom. If some gets locked in the bathroom or toilet the snib can be released in an emergency by twisting a coin or screwdriver in the slotted part of the rose a quarter turn
- This turn and release set uses a 5mm x 5mm spindle (the metal shaft that goes through the door) this suits standard UK bath locks

• A turn and release is only the cosmetic part that you see on the outside of the door and requires a mechanism to work in conjunction with it, such as a bathroom deadbolt

#### **Base Material**

• Solid Brass

## Finish

• Dark Bronze

#### **Dimensions**









- Rose Diameter 53mm
- Rose Projection 10mm

# Important Info Before You Buy

- Can also be used as a privacy lock for bedrooms
- Supplied with all fixings
- PLEASE NOTE THIS ITEM MUST BE USED IN CONJUNCTION WITH A DEAD BOLT OR A BATHROOM MORTICE LOCK



49445.1 - Bathroom Turn & Release With Knurled Round Rose -  $53\text{mm}\,x$  10mm - Dark Bronze (Lacquered) - Set