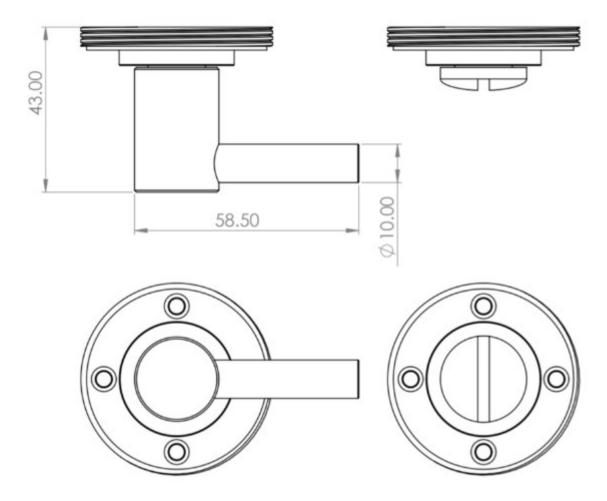

- This turn and release set uses a 5mm x 5mm spindle (the metal shaft that goes through the door) this suits standard UK bath locks
- A turn and release is only the cosmetic part that you see on the outside of the door and requires a mechanism to work in conjunction with it, such as a bathroom deadbolt

## Dimensions

- Rose Diameter 53mm
- Rose Projection 10mm