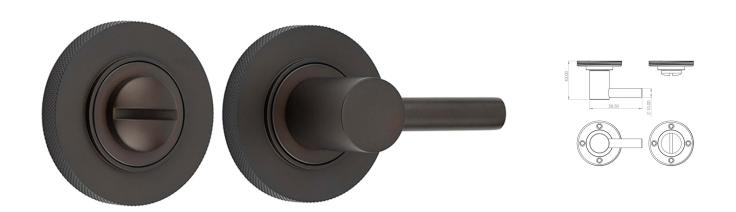

# Accessible Bathroom Turn & Release With Knurled Round Rose - 53mm x 10mm - Dark Bronze (Lacquered)

## Description

- Dark Bronze accessible bathroom turn & release set with knurled pattern concealed fix rose.
- A turn and release consists of two parts

1 - a snib turn which is fitted on the inside of the bathroom and is used to lock the bathroom or toilet by twisting the snib a quarter turn to the left or right

2 - a release which is fitted on the outside of the bathroom. If some gets locked in the bathroom or toilet the snib can be released in an emergency by twisting a coin or screwdriver in the slotted part of the rose a quarter turn

## Dimensions

- Rose Diameter 53mm
- Rose Projection 10mm